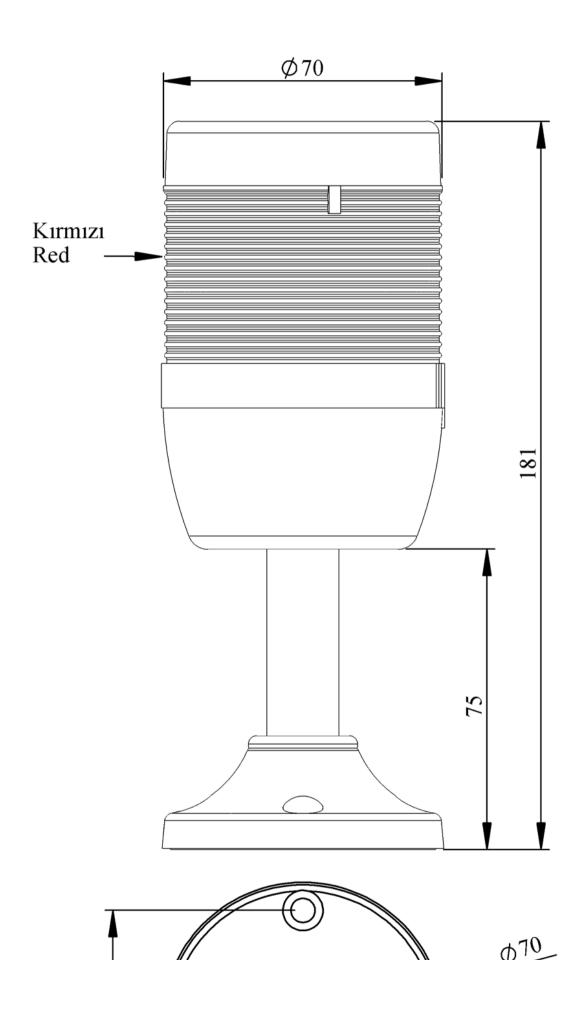

| IK71F024XM03E         |                          |                                 |
|-----------------------|--------------------------|---------------------------------|
| Weight (Gross with    |                          |                                 |
| Carton)               | Gr                       | 234                             |
| Bulb Type             |                          | LED                             |
| Operational Frequency |                          | 50 Hz                           |
| Operational Voltage   |                          | 24V AC/DC                       |
| Product               |                          | LED Tower 70mm                  |
| Mounting              |                          | 100mm Tube Plastic Base         |
| Color                 |                          | Single Level                    |
| Illumination          |                          | Flasher                         |
| Power Consumption     |                          | 1W                              |
| Operating Frequency   | On-Off/Hour              | 1 Hz                            |
| Insulation Voltage    | Ui                       | 300V                            |
| Operating Temperature |                          | -25 °C /+70 °C                  |
| Protection Degree     |                          | IP65                            |
| Cable Section         |                          | 0,75-1,5 mm2                    |
| Screw Torque          |                          | 1,8Nm                           |
| Lampholder Type       |                          | BA15S                           |
| Production Time       |                          | 31.12.1899 00:00:00             |
| Serial                |                          | IK Series                       |
| Electrical Life       | Min Hour                 | 10000                           |
| Specifications        |                          | on Polycarbonate signal modules |
|                       | Modular construction     |                                 |
|                       | Easy wiring              |                                 |
|                       | Variety of connection ba | ises                            |
| CE E                  |                          |                                 |