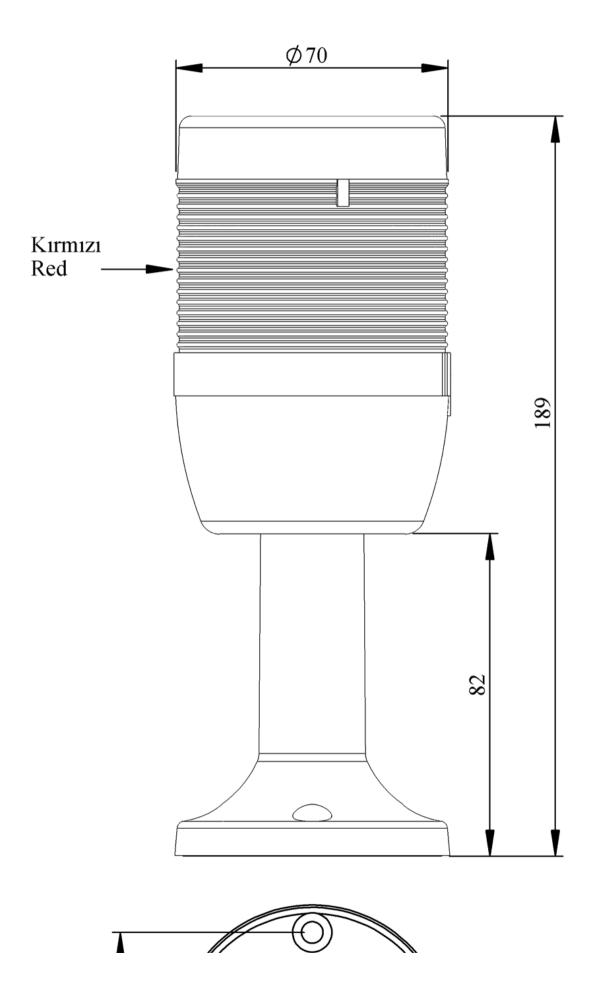

## 

| IK71F024XM01                  |                                                           |                             |
|-------------------------------|-----------------------------------------------------------|-----------------------------|
| Weight (Gross with<br>Carton) | Gr                                                        | 228                         |
| Bulb Type                     |                                                           | LED                         |
| <b>Operational Frequency</b>  |                                                           | 50 Hz                       |
| <b>Operational Voltage</b>    |                                                           | 24V AC/DC                   |
| Product                       |                                                           | LED Tower 70mm              |
| Mounting                      |                                                           | 110mm Plastic Tube and Base |
| Color                         |                                                           | Single Level                |
| Illumination                  |                                                           | Flasher                     |
| Power Consumption             |                                                           | 1W                          |
| <b>Operating Frequency</b>    | On-Off/Hour                                               | 1 Hz                        |
| Insulation Voltage            | Ui                                                        | 300V                        |
| <b>Operating Temperature</b>  |                                                           | -25 °C /+70 °C              |
| Protection Degree             |                                                           | IP40                        |
| Cable Section                 |                                                           | 0,75-1,5 mm2                |
| Screw Torque                  |                                                           | 1,8Nm                       |
| Lampholder Type               |                                                           | BA15S                       |
| Production Time               |                                                           | 31.12.1899 00:00:00         |
| Serial                        |                                                           | IK Series                   |
| Electrical Life               | Min Hour                                                  | 10000                       |
| Specifications                | Heat resistant, clear vision Polycarbonate signal modules |                             |
|                               | Modular construction                                      |                             |
|                               | Easy wiring                                               |                             |
|                               | Variety of connection bases                               |                             |
| CE K                          |                                                           |                             |