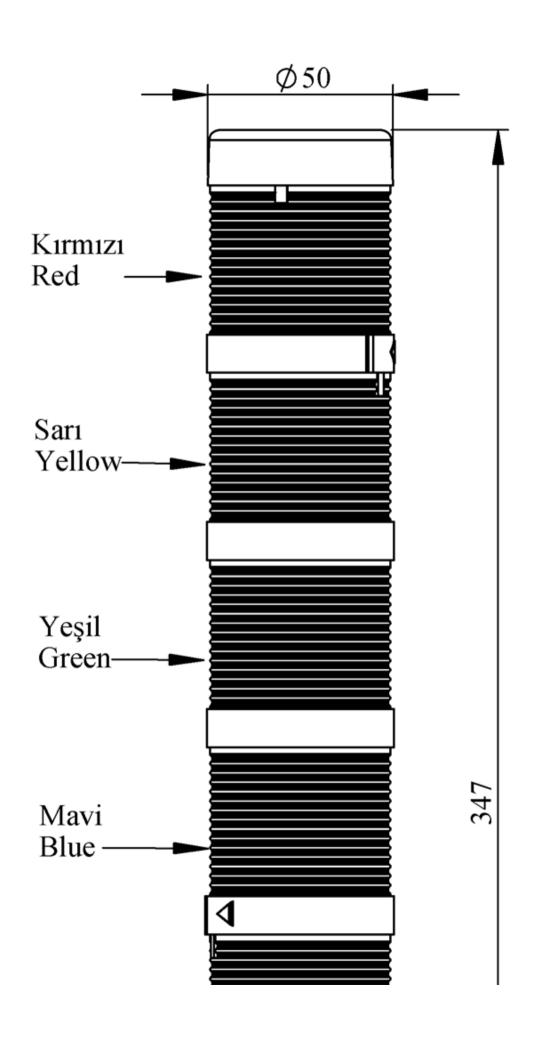

| IK55L024XM02E                   |                             |                                    |
|---------------------------------|-----------------------------|------------------------------------|
| Weight (Gross with Carton)      | Gr                          | 403                                |
| Bulb Type                       |                             | LED                                |
| Operational Frequency           |                             | 50 Hz                              |
| Operational Voltage             |                             | 24V AC/DC                          |
| Product                         |                             | LED Tower 50mm                     |
| Mounting                        |                             | 45mm Tube Plastic Base with Etange |
| Color                           |                             | Five Level                         |
| Power Consumption               |                             | 5W                                 |
| Insulation Voltage              | Ui                          | 300V                               |
| Operating Temperature           |                             | -25 °C /+70 °C                     |
| Protection Degree Cable Section |                             | 0,75-1,5 mm2                       |
| Screw Torque                    |                             | 1,8Nm                              |
| Lampholder Type                 |                             | BA15S                              |
| Production Time                 |                             | 31.12.1899 00:00:00                |
| Serial                          |                             | IK Series                          |
| Electrical Life                 | Min Hour                    | 10000                              |
| Specifications                  |                             | sion Polycarbonate signal modules  |
|                                 | Modular construction        |                                    |
|                                 | Easy wiring                 |                                    |
|                                 | Variety of connection bases |                                    |
| C€ ĽK                           |                             |                                    |
|                                 |                             |                                    |