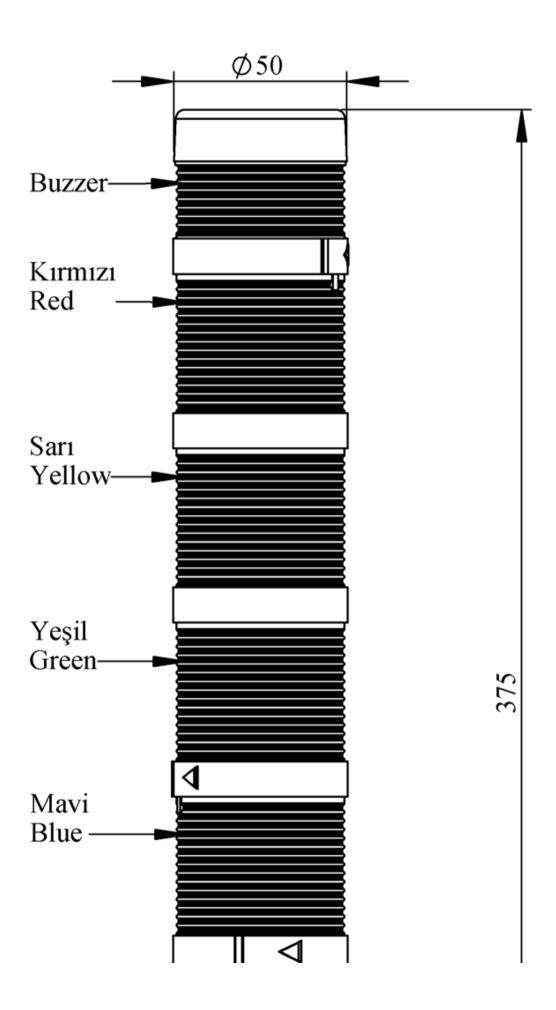

## 

| IK54L220ZM03                  |                                                           |                         |
|-------------------------------|-----------------------------------------------------------|-------------------------|
| Weight (Gross with<br>Carton) | Gr                                                        | 376                     |
| Bulb Type                     |                                                           | LED                     |
| Operational Frequency         |                                                           | 50 Hz                   |
| Operational Voltage           |                                                           | 220V AC                 |
| Product                       |                                                           | LED Tower 50mm          |
| Mounting                      |                                                           | 100mm Tube Plastic Base |
| Color                         |                                                           | Five Level              |
| Volume                        |                                                           | 90 dB                   |
| Power Consumption             |                                                           | 4,35W                   |
| Insulation Voltage            | Ui                                                        | 300V                    |
| Operating Temperature         |                                                           | -25 °C /+70 °C          |
| Protection Degree             |                                                           | IP40                    |
| Cable Section                 |                                                           | 0,75-1,5 mm2            |
| Screw Torque                  |                                                           | 1,8Nm                   |
| Lampholder Type               |                                                           | BA15S                   |
| Production Time               |                                                           | 31.12.1899 00:00:00     |
| Serial                        |                                                           | IK Series               |
| Buzzer                        |                                                           | With Buzzer             |
| Electrical Life               | Min Hour                                                  | 10000                   |
| Specifications                | Heat resistant, clear vision Polycarbonate signal modules |                         |
|                               | Modular construction                                      |                         |
| Easy wiring                   |                                                           |                         |
|                               | Variety of connection bases                               |                         |
| CE 🖁                          |                                                           |                         |