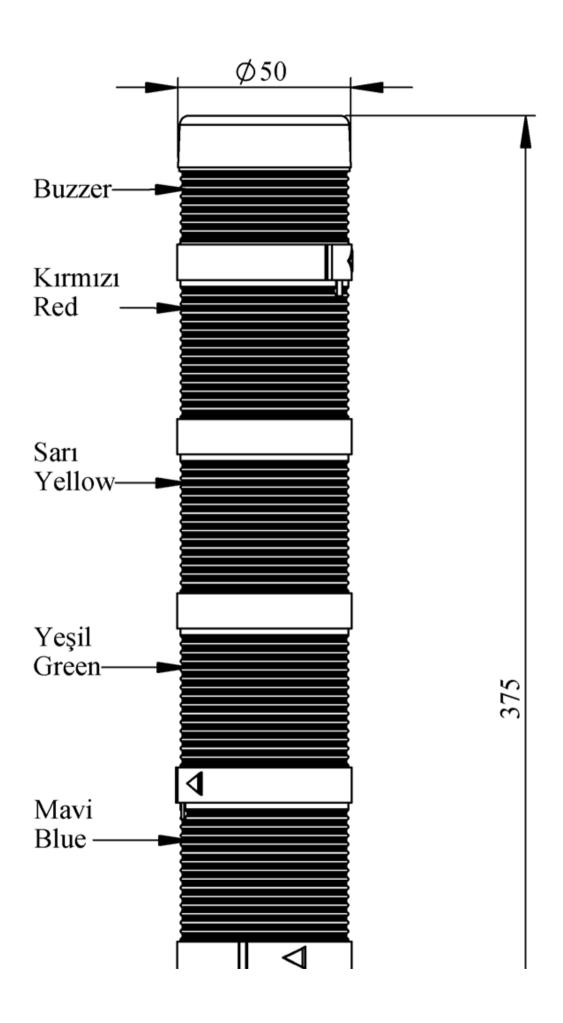

| IK54L024ZM03               |                                      |                             |        |
|----------------------------|--------------------------------------|-----------------------------|--------|
| Weight (Gross with Carton) | Gr                                   | 376                         |        |
| Bulb Type                  |                                      | LED                         |        |
| Operational Frequency      |                                      | 50 Hz                       |        |
| Operational Voltage        |                                      | 24V AC/DC                   |        |
| Product                    |                                      | LED Tower 50mm              |        |
| Mounting                   |                                      | 100mm Tube Plastic Base     |        |
| Color                      |                                      | Five Level                  |        |
| Volume                     |                                      | 90 dB                       |        |
| Power Consumption          |                                      | 5W                          |        |
| Insulation Voltage         | Ui                                   | 300V                        |        |
| Operating Temperature      |                                      | -25 °C /+70 °C              |        |
| Protection Degree          |                                      | IP40                        |        |
| Cable Section              |                                      | 0,75-1,5 mm2                |        |
| Screw Torque               |                                      | 1,8Nm                       |        |
| Lampholder Type            |                                      | BA15S                       |        |
| Production Time            |                                      | 31.12.1899 00:00:00         |        |
| Serial                     |                                      | IK Series                   |        |
| Buzzer                     |                                      | With Buzzer                 |        |
| Electrical Life            | Min Hour                             | 10000                       | ماريام |
| Specifications             |                                      | on Polycarbonate signal mod | dules  |
|                            | Modular construction                 |                             |        |
|                            | Easy wiring Variety of connection ba | ncac                        |        |
|                            | variety of confidential ba           | 1303                        |        |
| CE E                       |                                      |                             |        |