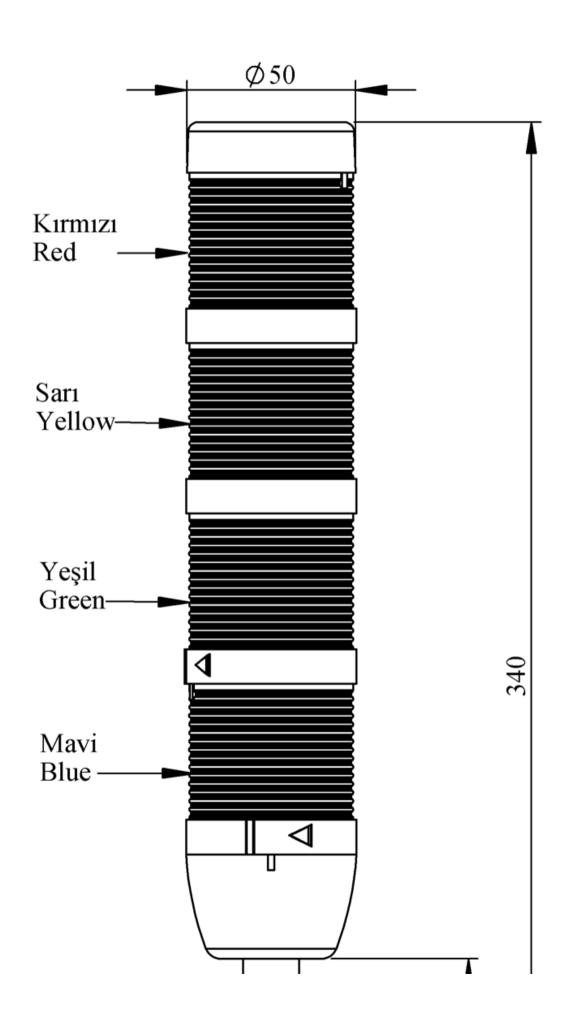

|                            |                          |                                 | ® |
|----------------------------|--------------------------|---------------------------------|---|
|                            |                          |                                 |   |
|                            |                          |                                 |   |
|                            |                          |                                 |   |
|                            |                          |                                 |   |
|                            |                          |                                 |   |
|                            |                          |                                 |   |
|                            |                          |                                 |   |
|                            |                          |                                 |   |
|                            |                          |                                 |   |
| IK54F220XM03               |                          |                                 |   |
| Weight (Gross with Carton) | Gr                       | 355                             |   |
| Bulb Type                  |                          | LED                             |   |
| Operational Frequency      |                          | 50 Hz                           |   |
| Operational Voltage        |                          | 220V AC                         |   |
| Product                    |                          | LED Tower 50mm                  |   |
| Mounting                   |                          | 100mm Tube Plastic Base         |   |
| Color                      |                          | Four Level                      |   |
| Illumination               |                          | Flasher                         |   |
| Power Consumption          |                          | 4W                              |   |
| Operating Frequency        | On-Off/Hour              | 1 Hz                            |   |
| Insulation Voltage         | Ui                       | 300V                            |   |
| Operating Temperature      |                          | -25 °C /+70 °C                  |   |
| Protection Degree          |                          | IP40                            |   |
| Cable Section              |                          | 0,75-1,5 mm2                    |   |
| Screw Torque               |                          | 1,8Nm                           |   |
| Lampholder Type            |                          | BA15S                           |   |
| Production Time            |                          | 31.12.1899 00:00:00             |   |
| Serial                     |                          | IK Series                       |   |
| Electrical Life            | Min Hour                 | 10000                           |   |
| Specifications             |                          | on Polycarbonate signal modules |   |
|                            | Modular construction     |                                 |   |
|                            | Easy wiring              |                                 |   |
|                            | Variety of connection ba | ses                             |   |
| C€ E                       |                          |                                 |   |