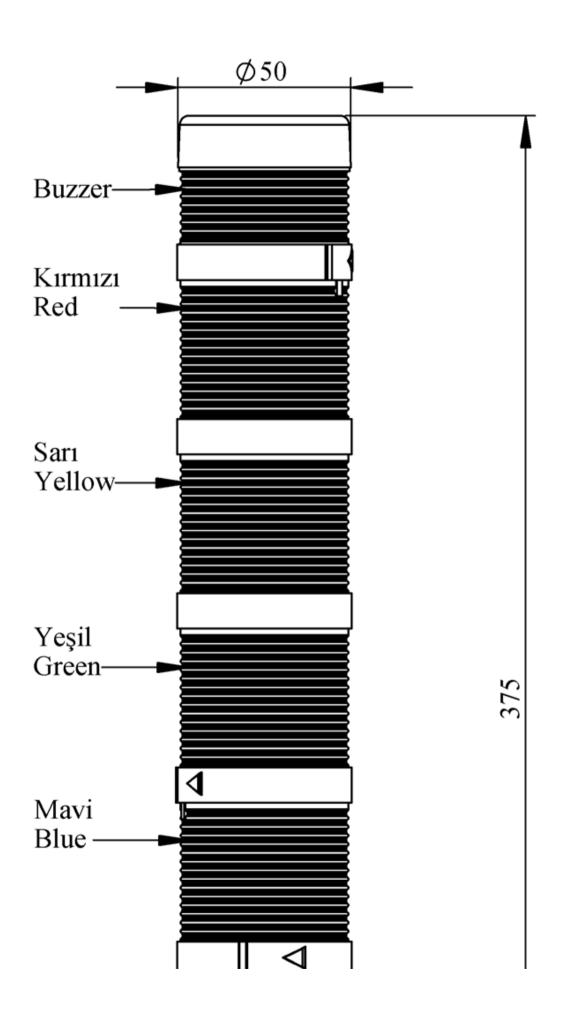

## IK54F024ZM03

Weight (Gross with Carton)

**Bulb Type** 

**Operational Frequency** 

**Operational Voltage** 

Product

Mounting

Color

Illumination

Volume

**Power Consumption** 

**Operating Frequency** 

Insulation Voltage

**Operating Temperature** 

**Protection Degree** 

**Cable Section** 

**Screw Torque** 

Lampholder Type

**Production Time** 

Serial

Buzzer

**Electrical Life** 

Specifications

| Gr                                                        | 376                     |  |  |  |
|-----------------------------------------------------------|-------------------------|--|--|--|
|                                                           | LED                     |  |  |  |
|                                                           | 50 Hz                   |  |  |  |
|                                                           | 24V AC/DC               |  |  |  |
|                                                           | LED Tower 50mm          |  |  |  |
|                                                           | 100mm Tube Plastic Base |  |  |  |
|                                                           | Five Level              |  |  |  |
|                                                           | Flasher                 |  |  |  |
|                                                           | 90 dB                   |  |  |  |
|                                                           | 5W                      |  |  |  |
| On-Off/Hour                                               | 1 Hz                    |  |  |  |
| Ui                                                        | 300V                    |  |  |  |
|                                                           | -25 °C /+70 °C          |  |  |  |
|                                                           | IP40                    |  |  |  |
|                                                           | 0,75-1,5 mm2            |  |  |  |
|                                                           | 1,8Nm                   |  |  |  |
|                                                           | BA15S                   |  |  |  |
|                                                           | 31.12.1899 00:00:00     |  |  |  |
|                                                           | IK Series               |  |  |  |
|                                                           | With Buzzer             |  |  |  |
| Min Hour                                                  | 10000                   |  |  |  |
| Heat resistant, clear vision Polycarbonate signal modules |                         |  |  |  |
| Modular construction                                      |                         |  |  |  |

Easy wiring

Variety of connection bases