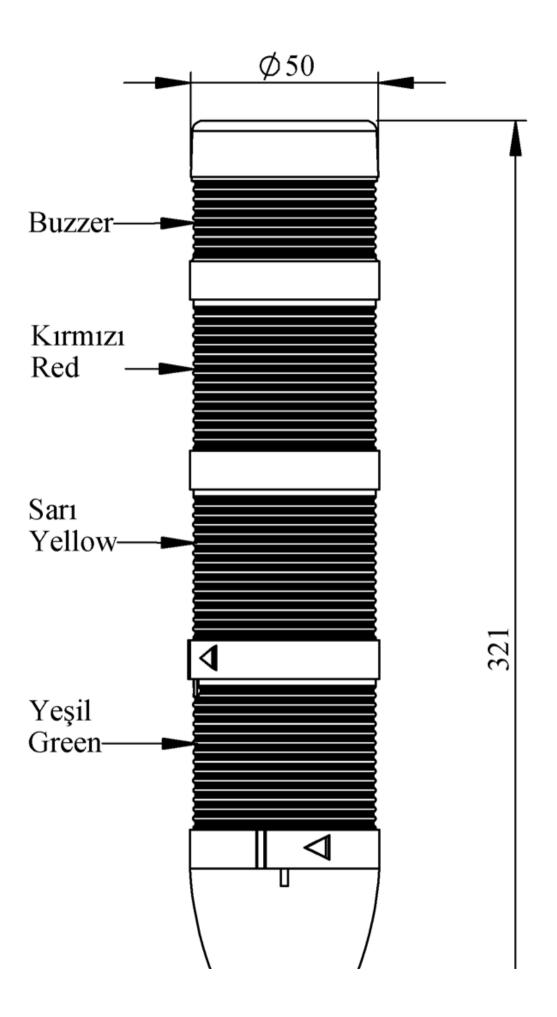

## 

| IK53L220ZM03                  |                                                           |                         |
|-------------------------------|-----------------------------------------------------------|-------------------------|
| Weight (Gross with<br>Carton) | Gr                                                        | 326                     |
| Bulb Type                     |                                                           | LED                     |
| Operational Frequency         |                                                           | 50 Hz                   |
| Operational Voltage           |                                                           | 220V AC                 |
| Product                       |                                                           | LED Tower 50mm          |
| Mounting                      |                                                           | 100mm Tube Plastic Base |
| Color                         |                                                           | Four Level              |
| Volume                        |                                                           | 90 dB                   |
| Power Consumption             |                                                           | 3,35W                   |
| Insulation Voltage            | Ui                                                        | 300V                    |
| Operating Temperature         |                                                           | -25 °C /+70 °C          |
| Protection Degree             |                                                           | IP40                    |
| Cable Section                 |                                                           | 0,75-1,5 mm2            |
| Screw Torque                  |                                                           | 1,8Nm                   |
| Lampholder Type               |                                                           | BA15S                   |
| Production Time               |                                                           | 31.12.1899 00:00:00     |
| Serial                        |                                                           | IK Series               |
| Buzzer                        |                                                           | With Buzzer             |
| Electrical Life               | Min Hour                                                  | 10000                   |
| Specifications                | Heat resistant, clear vision Polycarbonate signal modules |                         |
|                               | Modular construction                                      |                         |
|                               | Easy wiring                                               |                         |
|                               | Variety of connection bases                               |                         |
| CE 🖁                          |                                                           |                         |