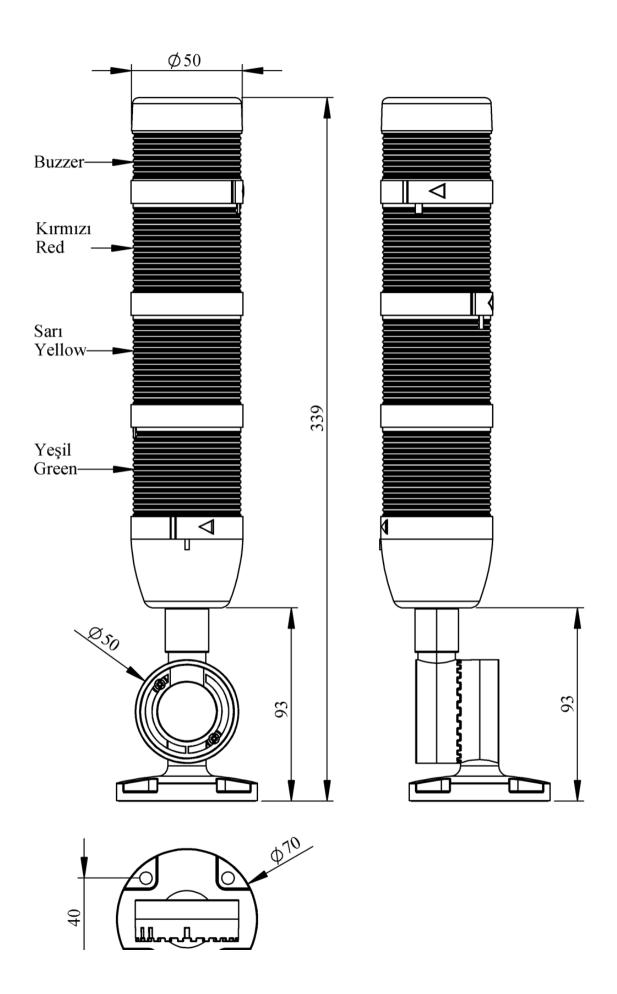

| IK53L220ZD02               |                          |                                 |  |  |  |
|----------------------------|--------------------------|---------------------------------|--|--|--|
| Weight (Gross with Carton) | Gr                       | 330                             |  |  |  |
| Bulb Type                  |                          | LED                             |  |  |  |
| Operational Frequency      |                          | 50 Hz                           |  |  |  |
| Operational Voltage        |                          | 220V AC                         |  |  |  |
| Product                    |                          | LED Tower 50mm                  |  |  |  |
| Mounting                   |                          | 110mm Adjustable Base           |  |  |  |
| Color                      |                          | Four Level                      |  |  |  |
| Volume                     |                          | 90 dB                           |  |  |  |
| Power Consumption          |                          | 3,35W                           |  |  |  |
| Insulation Voltage         | Ui                       | 300V                            |  |  |  |
| Operating Temperature      |                          | -25 °C /+70 °C                  |  |  |  |
| Protection Degree          |                          | IP40                            |  |  |  |
| Cable Section              |                          | 0,75-1,5 mm2                    |  |  |  |
| Screw Torque               |                          | 1,8Nm                           |  |  |  |
| Lampholder Type            |                          | BA15S                           |  |  |  |
| Production Time            |                          | 31.12.1899 00:00:00             |  |  |  |
| Serial                     |                          | IK Series                       |  |  |  |
| Buzzer                     |                          | With Buzzer                     |  |  |  |
| Electrical Life            | Min Hour                 | 10000                           |  |  |  |
| Specifications             |                          | on Polycarbonate signal modules |  |  |  |
|                            | Modular construction     |                                 |  |  |  |
|                            | Easy wiring              |                                 |  |  |  |
|                            | Variety of connection ba | ases                            |  |  |  |
| C€ ™                       |                          |                                 |  |  |  |