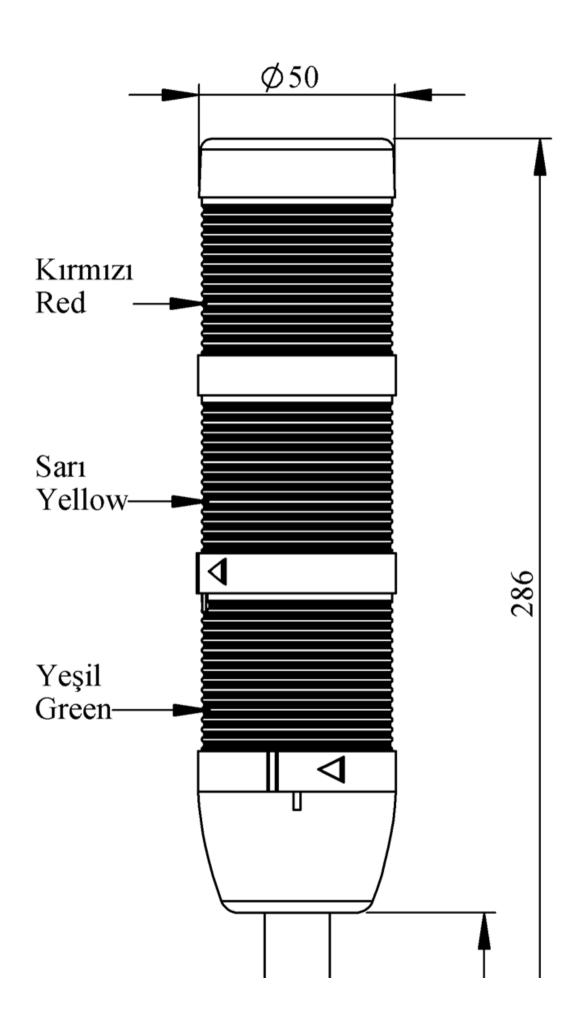

## IK53L220XM03

Weight (Gross with Carton)

**Bulb Type** 

**Operational Frequency** 

**Operational Voltage** 

Product

Mounting

Color

Serial

**Electrical Life** 

**Specifications** 

| Gr | 298 |
|----|-----|
|    |     |

| Gr                                                        | 298                     |  |  |
|-----------------------------------------------------------|-------------------------|--|--|
|                                                           | LED                     |  |  |
|                                                           | 50 Hz                   |  |  |
|                                                           | 220V AC                 |  |  |
|                                                           | LED Tower 50mm          |  |  |
|                                                           | 100mm Tube Plastic Base |  |  |
|                                                           | Three Level             |  |  |
|                                                           | 3W                      |  |  |
| Ui                                                        | 300V                    |  |  |
|                                                           | -25 °C /+70 °C          |  |  |
|                                                           | IP40                    |  |  |
|                                                           | 0,75-1,5 mm2            |  |  |
|                                                           | 1,8Nm                   |  |  |
|                                                           | BA15S                   |  |  |
|                                                           | 31.12.1899 00:00:00     |  |  |
|                                                           | IK Series               |  |  |
| Min Hour                                                  | 10000                   |  |  |
| Heat resistant, clear vision Polycarbonate signal modules |                         |  |  |
| Modular construction                                      |                         |  |  |
| Easy wiring                                               |                         |  |  |
| Variety of connection bases                               |                         |  |  |
|                                                           |                         |  |  |