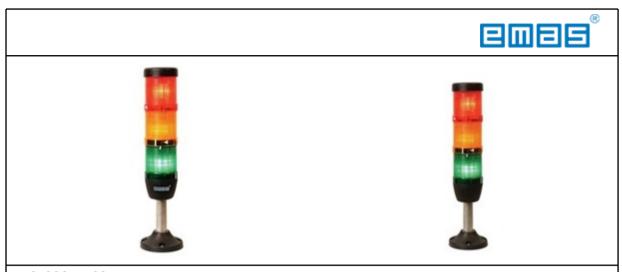

## IK53L220XM03

Weight (Gross with Carton)

**Bulb Type** 

**Operational Frequency** 

**Operational Voltage** 

Product

Mounting

Color

Serial

**Electrical Life** 

**Specifications** 

| Gr | 298 |
|----|-----|
|    |     |

| Gr                                                        | 298                     |  |  |
|-----------------------------------------------------------|-------------------------|--|--|
|                                                           | LED                     |  |  |
|                                                           | 50 Hz                   |  |  |
|                                                           | 220V AC                 |  |  |
|                                                           | LED Tower 50mm          |  |  |
|                                                           | 100mm Tube Plastic Base |  |  |
|                                                           | Three Level             |  |  |
|                                                           | 3W                      |  |  |
| Ui                                                        | 300V                    |  |  |
|                                                           | -25 °C /+70 °C          |  |  |
|                                                           | IP40                    |  |  |
|                                                           | 0,75-1,5 mm2            |  |  |
|                                                           | 1,8Nm                   |  |  |
|                                                           | BA15S                   |  |  |
|                                                           | 31.12.1899 00:00:00     |  |  |
|                                                           | IK Series               |  |  |
| Min Hour                                                  | 10000                   |  |  |
| Heat resistant, clear vision Polycarbonate signal modules |                         |  |  |
| Modular construction                                      |                         |  |  |
| Easy wiring                                               |                         |  |  |
| Variety of connection bases                               |                         |  |  |
|                                                           |                         |  |  |