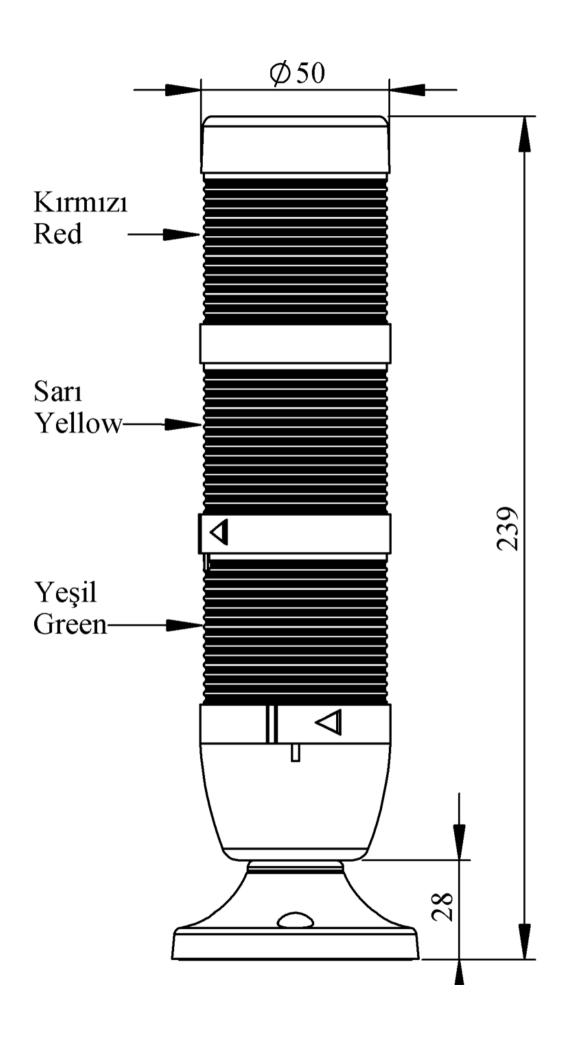

| IK53L220XM02E              |                                                           |                                    |
|----------------------------|-----------------------------------------------------------|------------------------------------|
| Weight (Gross with Carton) | Gr                                                        | 289                                |
| Bulb Type                  |                                                           | LED                                |
| Operational Frequency      |                                                           | 50 Hz                              |
| Operational Voltage        |                                                           | 220V AC                            |
| Product                    |                                                           | LED Tower 50mm                     |
| Mounting                   |                                                           | 45mm Tube Plastic Base with Etange |
| Color                      |                                                           | Three Level                        |
| Power Consumption          |                                                           | 3W                                 |
| Insulation Voltage         | Ui                                                        | 300V                               |
| Operating Temperature      |                                                           | -25 °C /+70 °C                     |
| Protection Degree          |                                                           | IP65                               |
| Cable Section              |                                                           | 0,75-1,5 mm2                       |
| Screw Torque               |                                                           | 1,8Nm                              |
| Lampholder Type            |                                                           | BA15S                              |
| Production Time            |                                                           | 31.12.1899 00:00:00                |
| Serial                     |                                                           | IK Series                          |
| Electrical Life            | Min Hour                                                  | 10000                              |
| Specifications             | Heat resistant, clear vision Polycarbonate signal modules |                                    |
|                            | Modular construction                                      |                                    |
|                            | Easy wiring                                               |                                    |
|                            | Variety of connection bases                               |                                    |
| CE E                       |                                                           |                                    |