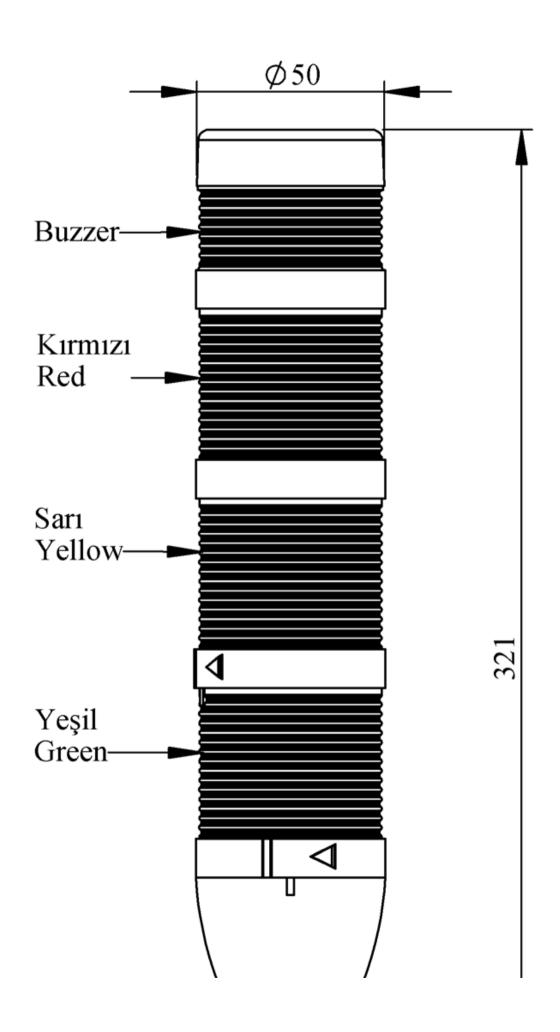

| IK53L024ZM03               |                                                           |                         |  |
|----------------------------|-----------------------------------------------------------|-------------------------|--|
| Weight (Gross with Carton) | Gr                                                        | 326                     |  |
| Bulb Type                  |                                                           | LED                     |  |
| Operational Frequency      |                                                           | 50 Hz                   |  |
| Operational Voltage        |                                                           | 24V AC/DC               |  |
| Product                    |                                                           | LED Tower 50mm          |  |
| Mounting                   |                                                           | 100mm Tube Plastic Base |  |
| Color                      |                                                           | Four Level              |  |
| Volume                     |                                                           | 90 dB                   |  |
| Power Consumption          |                                                           | 4W                      |  |
| Insulation Voltage         | Ui                                                        | 300V                    |  |
| Operating Temperature      |                                                           | -25 °C /+70 °C          |  |
| Protection Degree          |                                                           | IP40                    |  |
| Cable Section              |                                                           | 0,75-1,5 mm2            |  |
| Screw Torque               |                                                           | 1,8Nm                   |  |
| Lampholder Type            |                                                           | BA15S                   |  |
| Production Time            |                                                           | 31.12.1899 00:00:00     |  |
| Serial                     |                                                           | IK Series               |  |
| Buzzer                     |                                                           | With Buzzer             |  |
| Electrical Life            | Min Hour                                                  | 10000                   |  |
| Specifications             | Heat resistant, clear vision Polycarbonate signal modules |                         |  |
|                            | Modular construction                                      |                         |  |
|                            | Easy wiring                                               |                         |  |
|                            | Variety of connection ba                                  | ses                     |  |
| CE E                       |                                                           |                         |  |