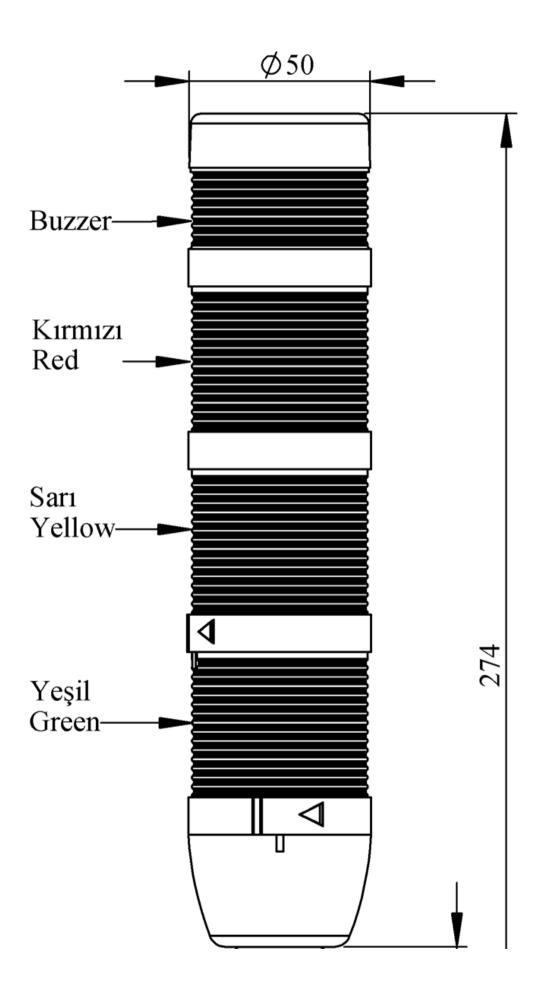

## 

| IK53L024ZM02                  |                             |                                    |
|-------------------------------|-----------------------------|------------------------------------|
| Weight (Gross with<br>Carton) | Gr                          | 316                                |
| Bulb Type                     |                             | LED                                |
| <b>Operational Frequency</b>  |                             | 50 Hz                              |
| Operational Voltage           |                             | 24V AC/DC                          |
| Product                       |                             | LED Tower 50mm                     |
| Mounting                      |                             | 45mm Tube Plastic Base             |
| Color                         |                             | Four Level                         |
| Volume                        |                             | 90 dB                              |
| Power Consumption             |                             | 4W                                 |
| Insulation Voltage            | Ui                          | 300V                               |
| Operating Temperature         |                             | -25 °C /+70 °C                     |
| Protection Degree             |                             | IP40                               |
| Cable Section                 |                             | 0,75-1,5 mm2                       |
| Screw Torque                  |                             | 1,8Nm                              |
| Lampholder Type               |                             | BA15S                              |
| Production Time               |                             | 31.12.1899 00:00:00                |
| Serial                        |                             | IK Series                          |
| Buzzer                        |                             | With Buzzer                        |
| Electrical Life               | Min Hour                    | 10000                              |
| Specifications                | Heat resistant, clear v     | ision Polycarbonate signal modules |
|                               | Modular construction        |                                    |
|                               | Easy wiring                 |                                    |
|                               | Variety of connection bases |                                    |
| <b>(</b> € 路                  |                             |                                    |