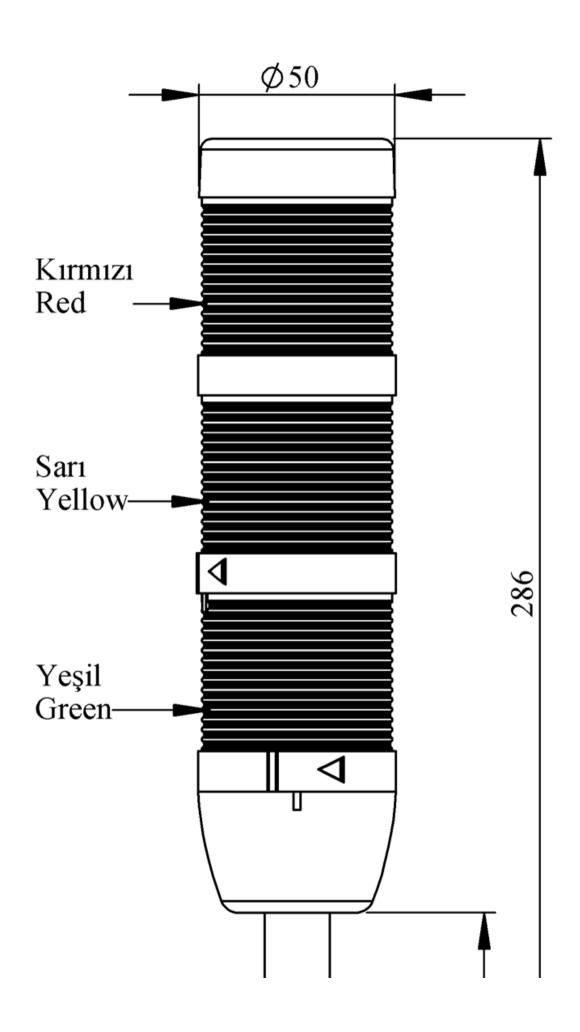

## IK53L024XM03

Weight (Gross with Carton)

**Bulb Type** 

**Operational Frequency** 

**Operational Voltage** 

Product

Mounting

Color

Serial

**Electrical Life** 

**Specifications** 

| Gr | 298 |
|----|-----|
| Gr | 298 |

|                | Gr                                                        | 298                     |  |  |  |
|----------------|-----------------------------------------------------------|-------------------------|--|--|--|
|                |                                                           | LED                     |  |  |  |
|                |                                                           | 50 Hz                   |  |  |  |
|                |                                                           | 24V AC/DC               |  |  |  |
| LED Tower 50mm |                                                           | LED Tower 50mm          |  |  |  |
|                |                                                           | 100mm Tube Plastic Base |  |  |  |
|                |                                                           | Three Level             |  |  |  |
|                |                                                           | 3W                      |  |  |  |
|                | Ui                                                        | 300V                    |  |  |  |
| -25 °C /+70 °C |                                                           |                         |  |  |  |
| 0,7            |                                                           | IP40                    |  |  |  |
|                |                                                           | 0,75-1,5 mm2            |  |  |  |
|                |                                                           | 1,8Nm                   |  |  |  |
|                |                                                           | BA15S                   |  |  |  |
|                |                                                           | 31.12.1899 00:00:00     |  |  |  |
|                |                                                           | IK Series               |  |  |  |
|                | Min Hour                                                  | 10000                   |  |  |  |
|                | Heat resistant, clear vision Polycarbonate signal modules |                         |  |  |  |
|                | Modular construction                                      | lodular construction    |  |  |  |
|                | Easy wiring                                               |                         |  |  |  |
|                | Variety of connection bases                               |                         |  |  |  |
|                |                                                           |                         |  |  |  |