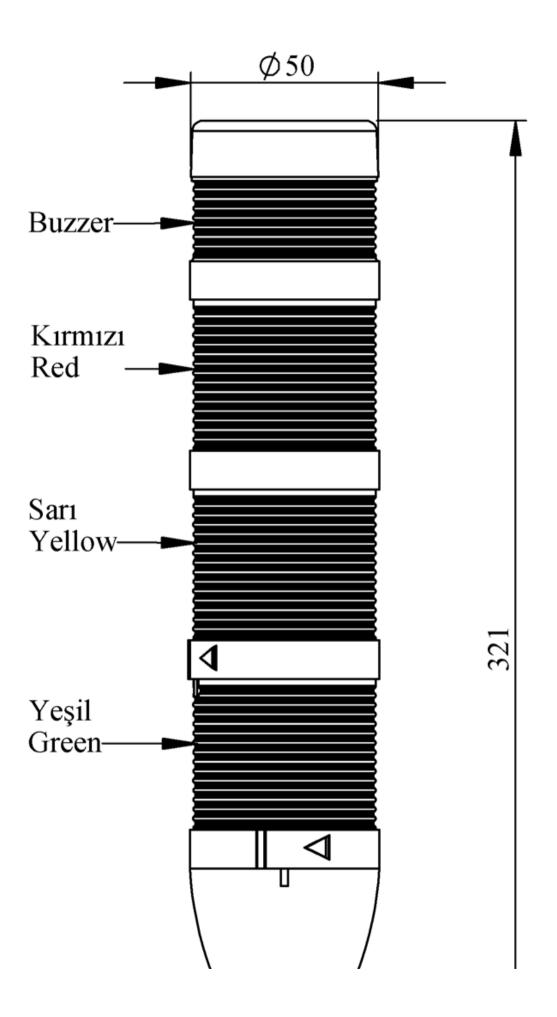

|                               |                                        | emee                              |
|-------------------------------|----------------------------------------|-----------------------------------|
|                               |                                        |                                   |
| IK53F220ZM03                  |                                        |                                   |
| Weight (Gross with<br>Carton) | Gr                                     | 326                               |
| Bulb Type                     |                                        | LED                               |
| Operational Frequency         |                                        | 50 Hz                             |
| Operational Voltage           |                                        | 220V AC                           |
| Product                       |                                        | LED Tower 50mm                    |
| Mounting                      |                                        | 100mm Tube Plastic Base           |
| Color                         |                                        | Four Level                        |
| Illumination                  |                                        | Flasher                           |
| Volume                        |                                        | 90 dB                             |
| Power Consumption             |                                        | 3,35W                             |
| Operating Frequency           | On-Off/Hour                            | 1 Hz                              |
| Insulation Voltage            | Ui                                     | 300V                              |
| Operating Temperature         |                                        | -25 °C /+70 °C                    |
| Protection Degree             |                                        | IP40                              |
| Cable Section                 |                                        | 0,75-1,5 mm2                      |
| Screw Torque                  |                                        | 1,8Nm                             |
| Lampholder Type               |                                        | BA15S                             |
| Production Time               |                                        | 31.12.1899 00:00:00               |
| Serial                        |                                        | IK Series                         |
| Buzzer                        |                                        | With Buzzer                       |
| Electrical Life               | Min Hour                               | 10000                             |
| Specifications                | Modular construction                   | sion Polycarbonate signal modules |
|                               |                                        |                                   |
|                               | Easy wiring<br>Variety of connection b | 2266                              |
|                               |                                        | Jases                             |
| <b>(</b> ) 🖁                  |                                        |                                   |