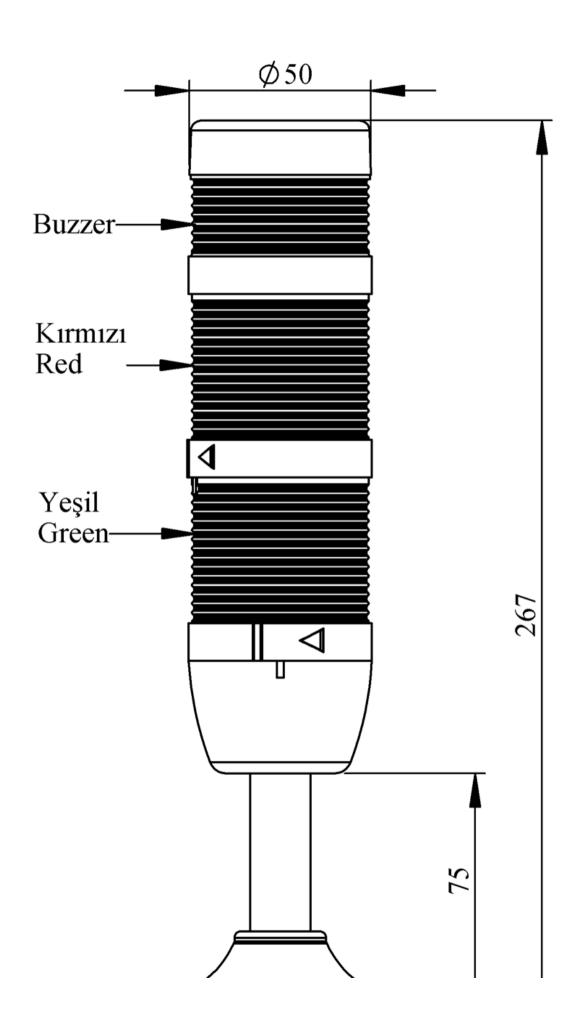

|                       |                          |                             | 20125 <sup>®</sup> |
|-----------------------|--------------------------|-----------------------------|--------------------|
|                       |                          |                             |                    |
|                       |                          |                             |                    |
|                       |                          |                             |                    |
|                       |                          |                             |                    |
|                       |                          |                             |                    |
|                       |                          |                             |                    |
|                       |                          |                             |                    |
|                       |                          |                             |                    |
|                       |                          |                             |                    |
| IK52L220ZM03          |                          |                             |                    |
| Weight (Gross with    | _                        |                             |                    |
| Carton)               | Gr                       | 276                         |                    |
| Bulb Type             |                          | LED                         |                    |
| Operational Frequency |                          | 50 Hz                       |                    |
| Operational Voltage   |                          | 220V AC                     |                    |
| Product               |                          | LED Tower 50mm              |                    |
| Mounting              |                          | 100mm Tube Plastic Base     |                    |
| Color                 |                          | Three Level                 |                    |
| Volume                |                          | 90 dB                       |                    |
| Power Consumption     |                          | 2,35W                       |                    |
| Insulation Voltage    | Ui                       | 300V                        |                    |
| Operating Temperature |                          | -25 °C /+70 °C              |                    |
| Protection Degree     |                          | IP40                        |                    |
| Cable Section         |                          | 0,75-1,5 mm2                |                    |
| Screw Torque          |                          | 1,8Nm                       |                    |
| Lampholder Type       |                          | BA15S                       |                    |
| Production Time       |                          | 31.12.1899 00:00:00         |                    |
| Serial                |                          | IK Series                   |                    |
| Buzzer                |                          | With Buzzer                 |                    |
| Electrical Life       | Min Hour                 | 10000                       |                    |
| Specifications        |                          | on Polycarbonate signal mod | ules               |
|                       | Modular construction     |                             |                    |
|                       | Easy wiring              |                             |                    |
|                       | Variety of connection ba | ses                         |                    |
| CE E                  |                          |                             |                    |