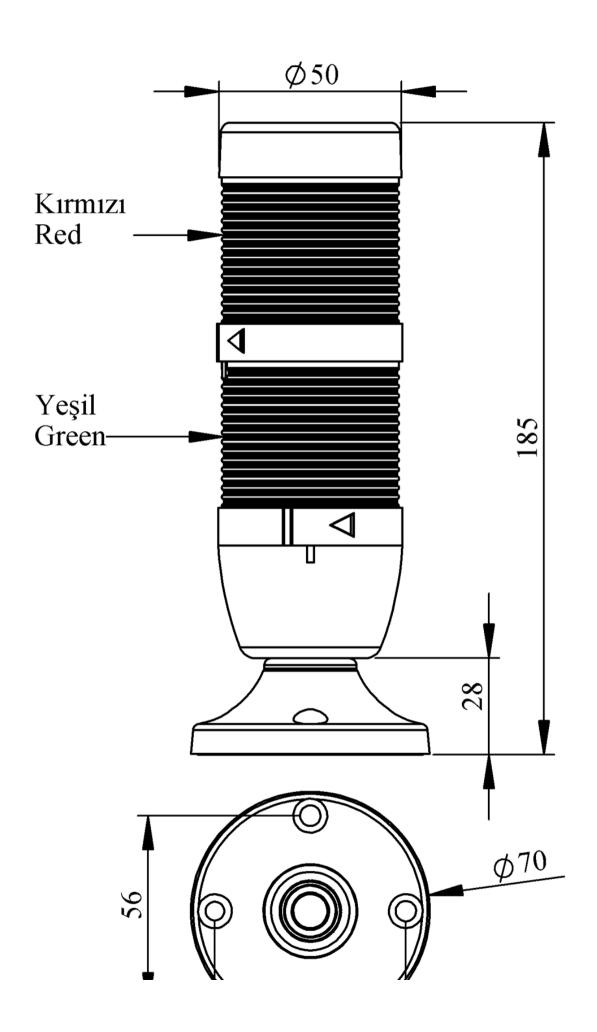

| IK52L220XM02E              |                                                           |                                    |  |  |  |
|----------------------------|-----------------------------------------------------------|------------------------------------|--|--|--|
| Weight (Gross with Carton) | Gr                                                        | 232                                |  |  |  |
| Bulb Type                  |                                                           | LED                                |  |  |  |
| Operational Frequency      |                                                           | 50 Hz                              |  |  |  |
| Operational Voltage        |                                                           | 220V AC                            |  |  |  |
| Product                    |                                                           | LED Tower 50mm                     |  |  |  |
| Mounting                   |                                                           | 45mm Tube Plastic Base with Etange |  |  |  |
| Color                      |                                                           | Two Level                          |  |  |  |
| Power Consumption          |                                                           | 2W                                 |  |  |  |
| Insulation Voltage         | Ui                                                        | 300V                               |  |  |  |
| Operating Temperature      |                                                           | -25 °C /+70 °C                     |  |  |  |
| Protection Degree          |                                                           | IP65                               |  |  |  |
| Cable Section              |                                                           | 0,75-1,5 mm2                       |  |  |  |
| Screw Torque               |                                                           | 1,8Nm                              |  |  |  |
| Lampholder Type            |                                                           | BA15S                              |  |  |  |
| Production Time            |                                                           | 31.12.1899 00:00:00                |  |  |  |
| Serial                     |                                                           | IK Series                          |  |  |  |
| Electrical Life            | Min Hour                                                  | 10000                              |  |  |  |
| Specifications             | Heat resistant, clear vision Polycarbonate signal modules |                                    |  |  |  |
|                            | Modular construction                                      |                                    |  |  |  |
|                            | Easy wiring                                               |                                    |  |  |  |
|                            | Variety of connection bases                               |                                    |  |  |  |
| CE E                       |                                                           |                                    |  |  |  |