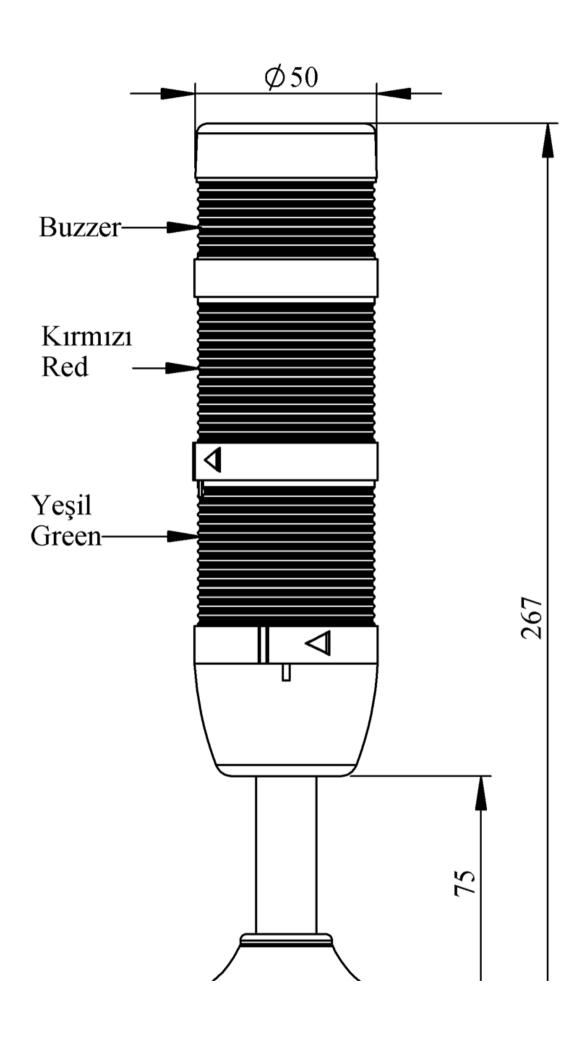

| IK52L024ZM03               |                                                           |                         |  |
|----------------------------|-----------------------------------------------------------|-------------------------|--|
| Weight (Gross with Carton) | Gr                                                        | 276                     |  |
| Bulb Type                  |                                                           | LED                     |  |
| Operational Frequency      |                                                           | 50 Hz                   |  |
| Operational Voltage        |                                                           | 24V AC/DC               |  |
| Product                    |                                                           | LED Tower 50mm          |  |
| Mounting                   |                                                           | 100mm Tube Plastic Base |  |
| Color                      |                                                           | Three Level             |  |
| Volume                     |                                                           | 90 dB                   |  |
| Power Consumption          |                                                           | 3W                      |  |
| Insulation Voltage         | Ui                                                        | 300V                    |  |
| Operating Temperature      |                                                           | -25 °C /+70 °C          |  |
| Protection Degree          |                                                           | IP40                    |  |
| Cable Section              |                                                           | 0,75-1,5 mm2            |  |
| Screw Torque               |                                                           | 1,8Nm                   |  |
| Lampholder Type            |                                                           | BA15S                   |  |
| Production Time            |                                                           | 31.12.1899 00:00:00     |  |
| Serial                     |                                                           | IK Series               |  |
| Buzzer                     |                                                           | With Buzzer             |  |
| Electrical Life            | Min Hour                                                  | 10000                   |  |
| Specifications             | Heat resistant, clear vision Polycarbonate signal modules |                         |  |
|                            | Modular construction                                      |                         |  |
|                            | Easy wiring                                               |                         |  |
|                            | Variety of connection b                                   | ases                    |  |
| CE K                       |                                                           |                         |  |