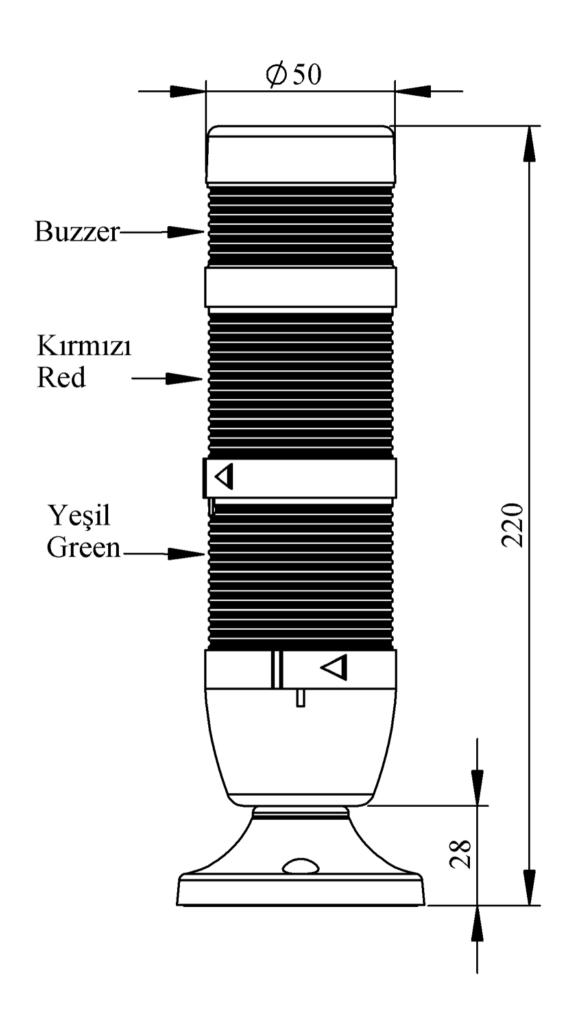

| IK52L024ZM02               |                                                           |                        |  |
|----------------------------|-----------------------------------------------------------|------------------------|--|
| Weight (Gross with Carton) | Gr                                                        | 266                    |  |
| Bulb Type                  |                                                           | LED                    |  |
| Operational Frequency      |                                                           | 50 Hz                  |  |
| Operational Voltage        |                                                           | 24V AC/DC              |  |
| Product                    |                                                           | LED Tower 50mm         |  |
| Mounting                   |                                                           | 45mm Tube Plastic Base |  |
| Color                      |                                                           | Three Level            |  |
| Volume                     |                                                           | 90 dB                  |  |
| Power Consumption          |                                                           | 3W                     |  |
| Insulation Voltage         | Ui                                                        | 300V                   |  |
| Operating Temperature      |                                                           | -25 °C /+70 °C         |  |
| Protection Degree          |                                                           | IP40                   |  |
| Cable Section              |                                                           | 0,75-1,5 mm2           |  |
| Screw Torque               |                                                           | 1,8Nm                  |  |
| Lampholder Type            |                                                           | BA15S                  |  |
| Production Time            |                                                           | 31.12.1899 00:00:00    |  |
| Serial                     |                                                           | IK Series              |  |
| Buzzer                     |                                                           | With Buzzer            |  |
| Electrical Life            | Min Hour                                                  | 10000                  |  |
| Specifications             | Heat resistant, clear vision Polycarbonate signal modules |                        |  |
|                            | Modular construction                                      |                        |  |
|                            | Easy wiring                                               |                        |  |
|                            | Variety of connection b                                   | ases                   |  |
| CE FR                      |                                                           |                        |  |