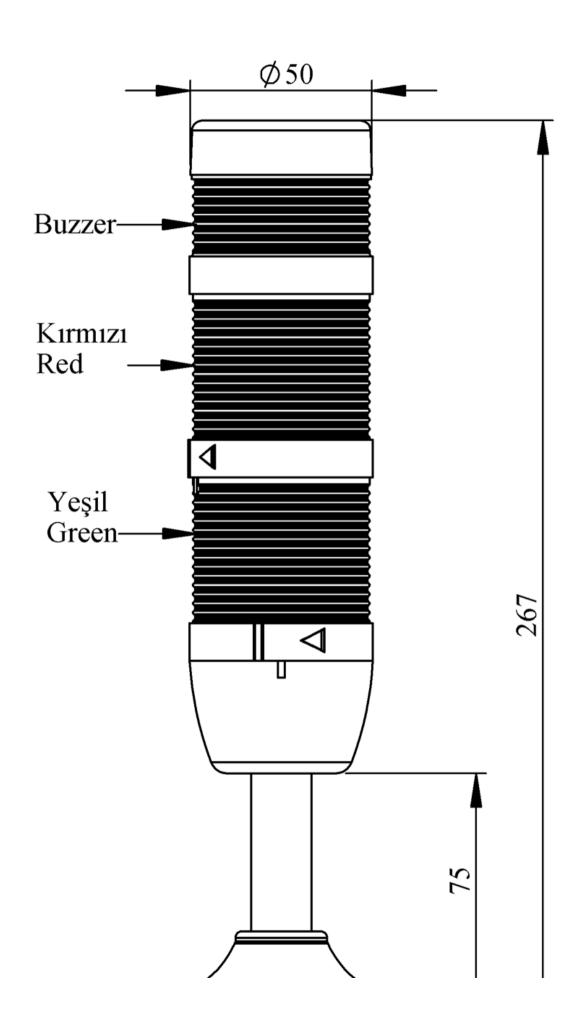

## IK52F220ZM03

Weight (Gross with Carton)

**Bulb Type** 

**Operational Frequency** 

**Operational Voltage** 

Product

Mounting

Color

Illumination

Volume

**Power Consumption** 

**Operating Frequency** 

**Insulation Voltage** 

**Operating Temperature** 

**Protection Degree** 

**Cable Section** 

**Screw Torque** 

Lampholder Type

**Production Time** 

Serial

Buzzer

**Electrical Life** 

**Specifications** 

| Gr                                                        | 276                     |  |  |  |
|-----------------------------------------------------------|-------------------------|--|--|--|
|                                                           | LED                     |  |  |  |
| -                                                         | 50 Hz                   |  |  |  |
|                                                           | 220V AC                 |  |  |  |
|                                                           | LED Tower 50mm          |  |  |  |
|                                                           | 100mm Tube Plastic Base |  |  |  |
|                                                           | Three Level             |  |  |  |
|                                                           | Flasher                 |  |  |  |
|                                                           | 90 dB                   |  |  |  |
|                                                           | 2,35W                   |  |  |  |
| On-Off/Hour                                               | 1 Hz                    |  |  |  |
| Ui                                                        | 300V                    |  |  |  |
|                                                           | -25 °C /+70 °C          |  |  |  |
|                                                           | IP40                    |  |  |  |
|                                                           | 0,75-1,5 mm2            |  |  |  |
|                                                           | 1,8Nm                   |  |  |  |
|                                                           | BA15S                   |  |  |  |
|                                                           | 31.12.1899 00:00:00     |  |  |  |
|                                                           | IK Series               |  |  |  |
|                                                           | With Buzzer             |  |  |  |
| Min Hour                                                  | 10000                   |  |  |  |
| Heat resistant, clear vision Polycarbonate signal modules |                         |  |  |  |
| Modular construction                                      |                         |  |  |  |