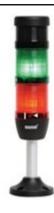

## IK52F220ZM03

Weight (Gross with Carton)

**Bulb Type** 

**Operational Frequency** 

**Operational Voltage** 

Product

Mounting

Color

Illumination

Volume

**Power Consumption** 

**Operating Frequency** 

**Insulation Voltage** 

**Operating Temperature** 

**Protection Degree** 

**Cable Section** 

**Screw Torque** 

Lampholder Type

**Production Time** 

Serial

Buzzer

**Electrical Life** 

**Specifications** 

| Gr                                                        | 276                     |  |  |  |
|-----------------------------------------------------------|-------------------------|--|--|--|
|                                                           | LED                     |  |  |  |
| -                                                         | 50 Hz                   |  |  |  |
|                                                           | 220V AC                 |  |  |  |
|                                                           | LED Tower 50mm          |  |  |  |
|                                                           | 100mm Tube Plastic Base |  |  |  |
|                                                           | Three Level             |  |  |  |
|                                                           | Flasher                 |  |  |  |
|                                                           | 90 dB                   |  |  |  |
|                                                           | 2,35W                   |  |  |  |
| On-Off/Hour                                               | 1 Hz                    |  |  |  |
| Ui                                                        | 300V                    |  |  |  |
|                                                           | -25 °C /+70 °C          |  |  |  |
|                                                           | IP40                    |  |  |  |
|                                                           | 0,75-1,5 mm2            |  |  |  |
|                                                           | 1,8Nm                   |  |  |  |
|                                                           | BA15S                   |  |  |  |
|                                                           | 31.12.1899 00:00:00     |  |  |  |
|                                                           | IK Series               |  |  |  |
|                                                           | With Buzzer             |  |  |  |
| Min Hour                                                  | 10000                   |  |  |  |
| Heat resistant, clear vision Polycarbonate signal modules |                         |  |  |  |
| Modular construction                                      |                         |  |  |  |