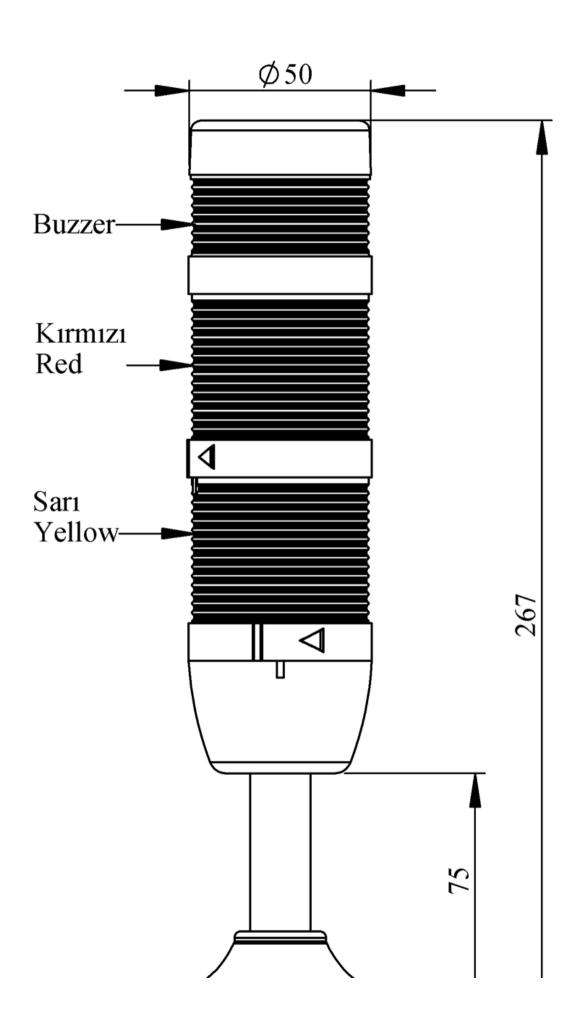

## IK52F024ZM03

Weight (Gross with Carton)

**Bulb Type** 

**Operational Frequency** 

**Operational Voltage** 

Product

Mounting

Color

Illumination

Volume

**Power Consumption** 

**Operating Frequency** 

Insulation Voltage

**Operating Temperature** 

**Protection Degree** 

**Cable Section** 

Screw Torque

Lampholder Type

**Production Time** 

Serial

Buzzer

**Electrical Life** 

Specifications

| Gr                                                        | 276                     |  |  |  |
|-----------------------------------------------------------|-------------------------|--|--|--|
|                                                           | LED                     |  |  |  |
|                                                           | 50 Hz                   |  |  |  |
|                                                           | 24V AC/DC               |  |  |  |
|                                                           | LED Tower 50mm          |  |  |  |
|                                                           | 100mm Tube Plastic Base |  |  |  |
|                                                           | Three Level             |  |  |  |
|                                                           | Flasher                 |  |  |  |
|                                                           | 90 dB                   |  |  |  |
|                                                           | 3W                      |  |  |  |
| On-Off/Hour                                               | 1 Hz                    |  |  |  |
| Ui                                                        | 300V                    |  |  |  |
|                                                           | -25 °C /+70 °C          |  |  |  |
|                                                           | IP40                    |  |  |  |
|                                                           | 0,75-1,5 mm2            |  |  |  |
|                                                           | 1,8Nm                   |  |  |  |
|                                                           | BA15S                   |  |  |  |
|                                                           | 31.12.1899 00:00:00     |  |  |  |
|                                                           | IK Series               |  |  |  |
|                                                           | With Buzzer             |  |  |  |
| Min Hour                                                  | 10000                   |  |  |  |
| Heat resistant, clear vision Polycarbonate signal modules |                         |  |  |  |
| Modular construction                                      |                         |  |  |  |