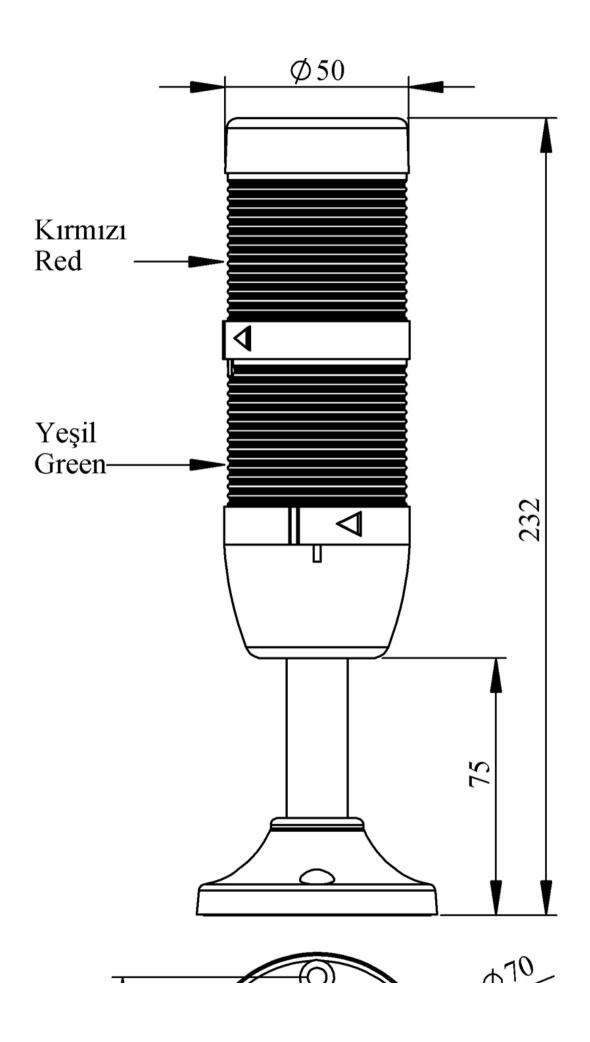

|                       |                              | emes <sup>®</sup>               |
|-----------------------|------------------------------|---------------------------------|
|                       |                              |                                 |
|                       |                              |                                 |
|                       |                              |                                 |
|                       |                              |                                 |
|                       |                              |                                 |
|                       |                              |                                 |
|                       |                              |                                 |
|                       |                              |                                 |
| IK52F024XM03          |                              |                                 |
| Weight (Gross with    | C.                           | 244                             |
| Carton)               | Gr                           | 241                             |
| Bulb Type             |                              | LED                             |
| Operational Frequency |                              | 50 Hz                           |
| Operational Voltage   |                              | 24V AC/DC                       |
| Product               |                              | LED Tower 50mm                  |
| Mounting              |                              | 100mm Tube Plastic Base         |
| Color                 |                              | Two Level                       |
| Illumination          |                              | Flasher                         |
| Power Consumption     |                              | 2W                              |
| Operating Frequency   | On-Off/Hour                  | 1 Hz                            |
| Insulation Voltage    | Ui                           | 300V                            |
| Operating Temperature |                              | -25 °C /+70 °C                  |
| Protection Degree     |                              | IP40                            |
| Cable Section         |                              | 0,75-1,5 mm2                    |
| Screw Torque          |                              | 1,8Nm                           |
| Lampholder Type       |                              | BA15S                           |
| Production Time       |                              | 31.12.1899 00:00:00             |
| Serial                |                              | IK Series                       |
| Electrical Life       | Min Hour                     | 10000                           |
| Specifications        | Heat resistant, clear vision | on Polycarbonate signal modules |
|                       | Modular construction         |                                 |
|                       | Easy wiring                  |                                 |
|                       | Variety of connection ba     | ses                             |
| CE FR                 |                              |                                 |