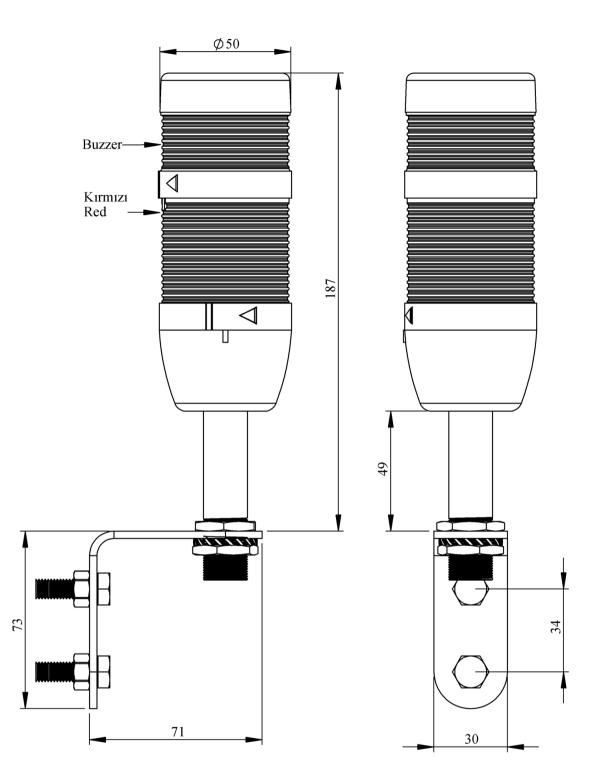

## 

| IK51L024ZD01                  |                                                           |                     |
|-------------------------------|-----------------------------------------------------------|---------------------|
| Weight (Gross with<br>Carton) | Gr                                                        | 323                 |
| Bulb Type                     |                                                           | LED                 |
| Operational Frequency         |                                                           | 50 Hz               |
| Operational Voltage           |                                                           | 24V AC/DC           |
| Product                       |                                                           | LED Tower 50mm      |
| Mounting                      |                                                           | Wall (L) Base       |
| Color                         |                                                           | Two Level           |
| Volume                        |                                                           | 90 dB               |
| Power Consumption             |                                                           | 2W                  |
| Insulation Voltage            | Ui                                                        | 300V                |
| Operating Temperature         |                                                           | -25 °C /+70 °C      |
| Protection Degree             |                                                           | IP40                |
| Cable Section                 |                                                           | 0,75-1,5 mm2        |
| Screw Torque                  |                                                           | 1,8Nm               |
| Lampholder Type               |                                                           | BA15S               |
| Production Time               |                                                           | 31.12.1899 00:00:00 |
| Serial                        |                                                           | IK Series           |
| Buzzer                        |                                                           | With Buzzer         |
| Electrical Life               | Min Hour                                                  | 10000               |
| Specifications                | Heat resistant, clear vision Polycarbonate signal modules |                     |
|                               | Modular construction                                      |                     |
|                               | Easy wiring                                               |                     |
|                               | Variety of connection bases                               |                     |
| <b>CE</b> #                   |                                                           |                     |