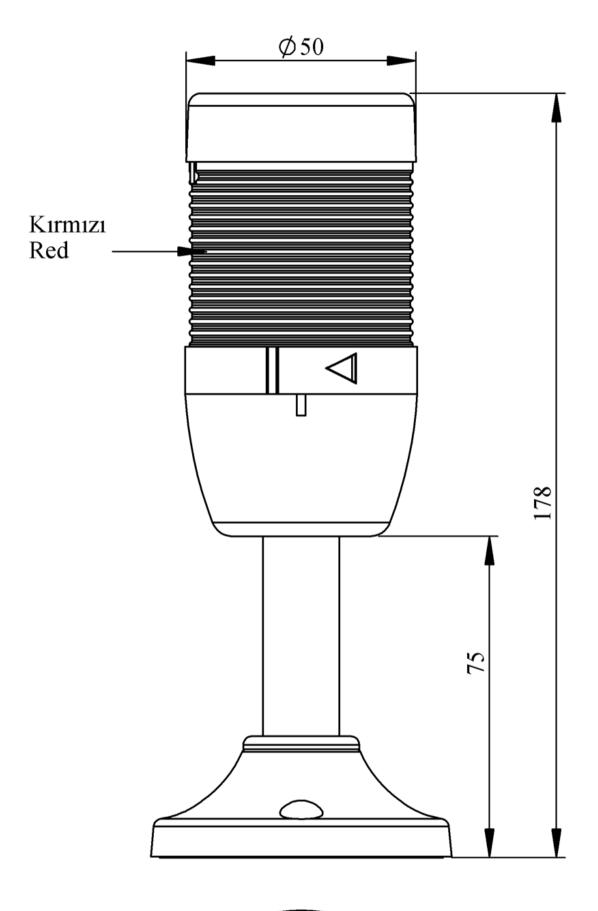

|                               |                                                           | emes                    |
|-------------------------------|-----------------------------------------------------------|-------------------------|
|                               |                                                           |                         |
| IK51L024XM03                  |                                                           |                         |
| Weight (Gross with<br>Carton) | Gr                                                        | 184                     |
| Bulb Type                     |                                                           | LED                     |
| Operational Frequency         |                                                           | 50 Hz                   |
| Operational Voltage           |                                                           | 24V AC/DC               |
| Product                       |                                                           | LED Tower 50mm          |
| Mounting                      |                                                           | 100mm Tube Plastic Base |
| Color                         |                                                           | Single Level            |
| Power Consumption             |                                                           | 1W                      |
| Insulation Voltage            | Ui                                                        | 300V                    |
| Operating Temperature         |                                                           | -25 °C /+70 °C          |
| Protection Degree             |                                                           | IP40                    |
| Cable Section                 |                                                           | 0,75-1,5 mm2            |
| Screw Torque                  |                                                           | 1,8Nm                   |
| Lampholder Type               |                                                           | BA15S                   |
| Production Time               |                                                           | 31.12.1899 00:00:00     |
| Serial                        |                                                           | IK Series               |
| Electrical Life               | Min Hour                                                  | 10000                   |
| Specifications                | Heat resistant, clear vision Polycarbonate signal modules |                         |
|                               | Modular construction                                      |                         |
|                               | Easy wiring                                               |                         |
|                               | Variety of connection                                     | bases                   |
| CE K                          |                                                           |                         |