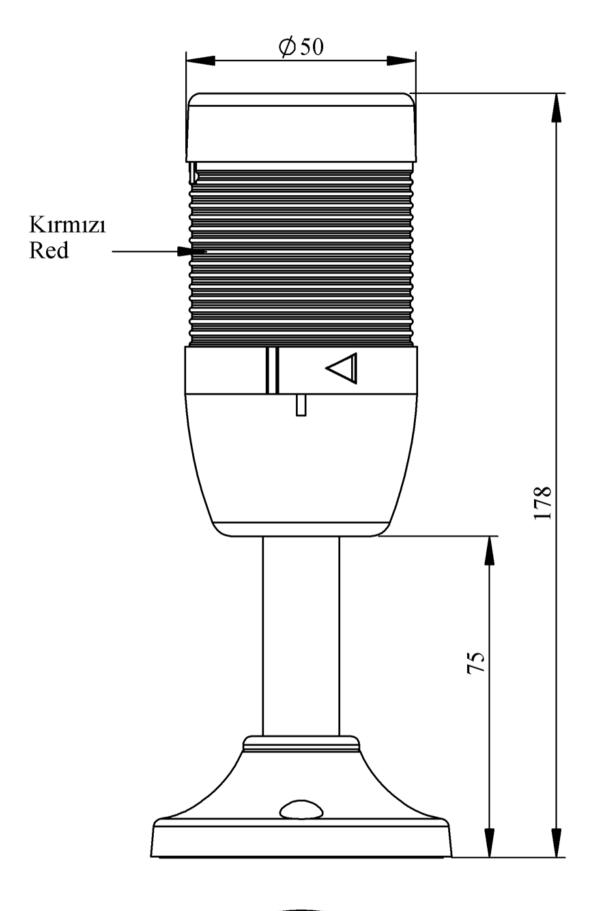

## emes®

| IK51F220XM03                  |                                                           |                         |
|-------------------------------|-----------------------------------------------------------|-------------------------|
| Weight (Gross with<br>Carton) | Gr                                                        | 184                     |
| Bulb Type                     |                                                           | LED                     |
| Operational Frequency         |                                                           | 50 Hz                   |
| Operational Voltage           |                                                           | 220V AC                 |
| Product                       |                                                           | LED Tower 50mm          |
| Mounting                      |                                                           | 100mm Tube Plastic Base |
| Color                         |                                                           | Single Level            |
| Illumination                  |                                                           | Flasher                 |
| Power Consumption             |                                                           | 1W                      |
| Operating Frequency           | On-Off/Hour                                               | 1 Hz                    |
| Insulation Voltage            | Ui                                                        | 300V                    |
| Operating Temperature         |                                                           | -25 °C /+70 °C          |
| Protection Degree             |                                                           | IP40                    |
| Cable Section                 |                                                           | 0,75-1,5 mm2            |
| Screw Torque                  |                                                           | 1,8Nm                   |
| Lampholder Type               |                                                           | BA15S                   |
| Production Time               |                                                           | 31.12.1899 00:00:00     |
| Serial                        |                                                           | IK Series               |
| Electrical Life               | Min Hour                                                  | 10000                   |
| Specifications                | Heat resistant, clear vision Polycarbonate signal modules |                         |
|                               | Modular construction                                      |                         |
|                               | Easy wiring<br>Variety of connection bases                |                         |
|                               |                                                           |                         |
| <b>()</b>                     |                                                           |                         |