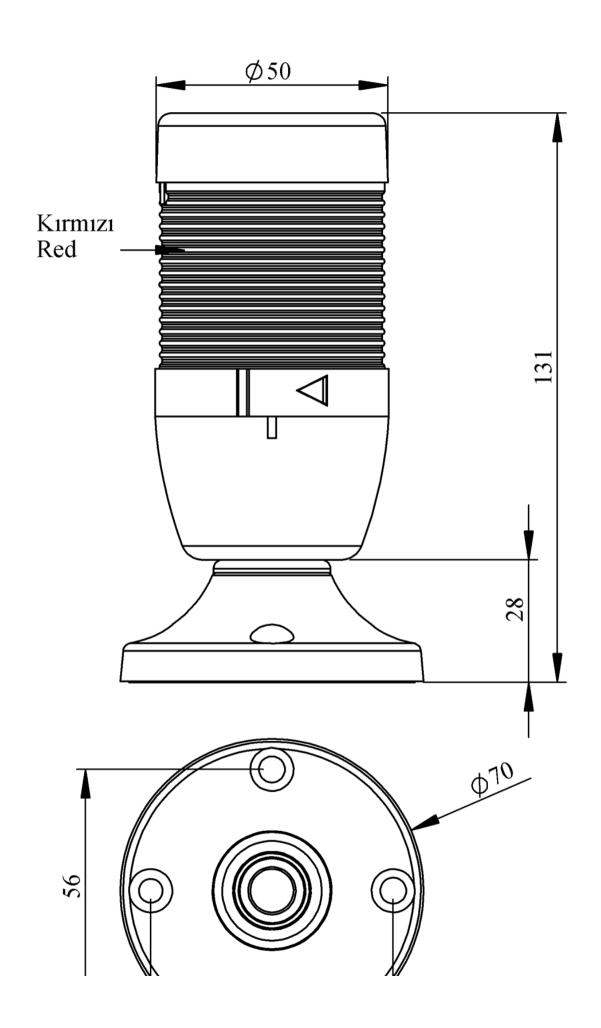

| IK51F024XM02          |                                                           |                        |  |  |
|-----------------------|-----------------------------------------------------------|------------------------|--|--|
| Weight (Gross with    |                                                           | 474                    |  |  |
| Carton)               | Gr                                                        | 174                    |  |  |
| Bulb Type             |                                                           | LED                    |  |  |
| Operational Frequency |                                                           | 50 Hz                  |  |  |
| Operational Voltage   |                                                           | 24V AC/DC              |  |  |
| Product               |                                                           | LED Tower 50mm         |  |  |
| Mounting              |                                                           | 45mm Tube Plastic Base |  |  |
| Color                 |                                                           | Single Level           |  |  |
| Illumination          |                                                           | Flasher                |  |  |
| Power Consumption     |                                                           | 1W                     |  |  |
| Operating Frequency   | On-Off/Hour                                               | 1 Hz                   |  |  |
| Insulation Voltage    | Ui                                                        | 300V                   |  |  |
| Operating Temperature |                                                           | -25 °C /+70 °C         |  |  |
| Protection Degree     |                                                           | IP40                   |  |  |
| Cable Section         |                                                           | 0,75-1,5 mm2           |  |  |
| Screw Torque          |                                                           | 1,8Nm                  |  |  |
| Lampholder Type       |                                                           | BA15S                  |  |  |
| Production Time       |                                                           | 31.12.1899 00:00:00    |  |  |
| Serial                |                                                           | IK Series              |  |  |
| Electrical Life       | Min Hour                                                  | 10000                  |  |  |
| Specifications        | Heat resistant, clear vision Polycarbonate signal modules |                        |  |  |
|                       | Modular construction                                      |                        |  |  |
|                       | Easy wiring                                               |                        |  |  |
|                       | Variety of connection b                                   | pases                  |  |  |
| CE E                  |                                                           |                        |  |  |