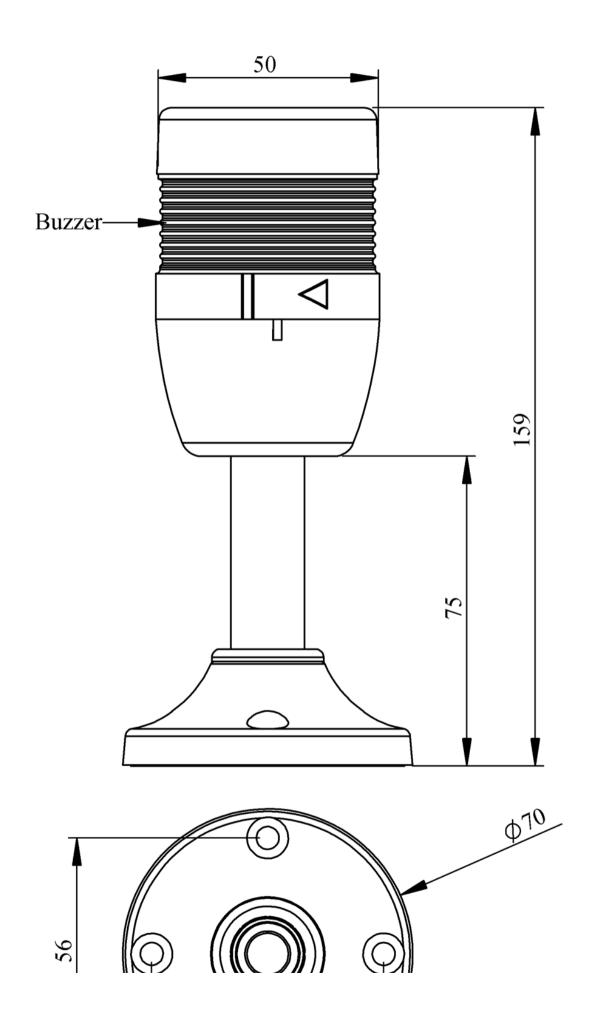

**Power Consumption Operating Frequency Insulation Voltage** 

**Operating Temperature** 

**Protection Degree Cable Section** 

Screw Torque

**Production Time** 

Serial Buzzer **Electrical Life** 

Specifications

|   | Gr                           | 169                             |
|---|------------------------------|---------------------------------|
| , |                              | 50 Hz                           |
|   |                              | 24V AC/DC                       |
|   |                              | LED Tower 50mm                  |
|   |                              | 100mm Tube Plastic Base         |
|   |                              | Single Level                    |
|   |                              | 90 dB                           |
|   |                              | 1W                              |
|   | On-Off/Hour                  | 1 Hz                            |
|   | Ui                           | 300V                            |
| e |                              | -25 °C /+70 °C                  |
|   |                              | IP40                            |
|   |                              | 0,75-1,5 mm2                    |
|   |                              | 1,8Nm                           |
|   |                              | 31.12.1899 00:00:00             |
|   |                              | IK Series                       |
|   |                              | With Buzzer                     |
|   | Min Hour                     | 10000                           |
|   | Heat resistant, clear vision | on Polycarbonate signal modules |
|   | Modular construction         |                                 |
|   | Easy wiring                  |                                 |