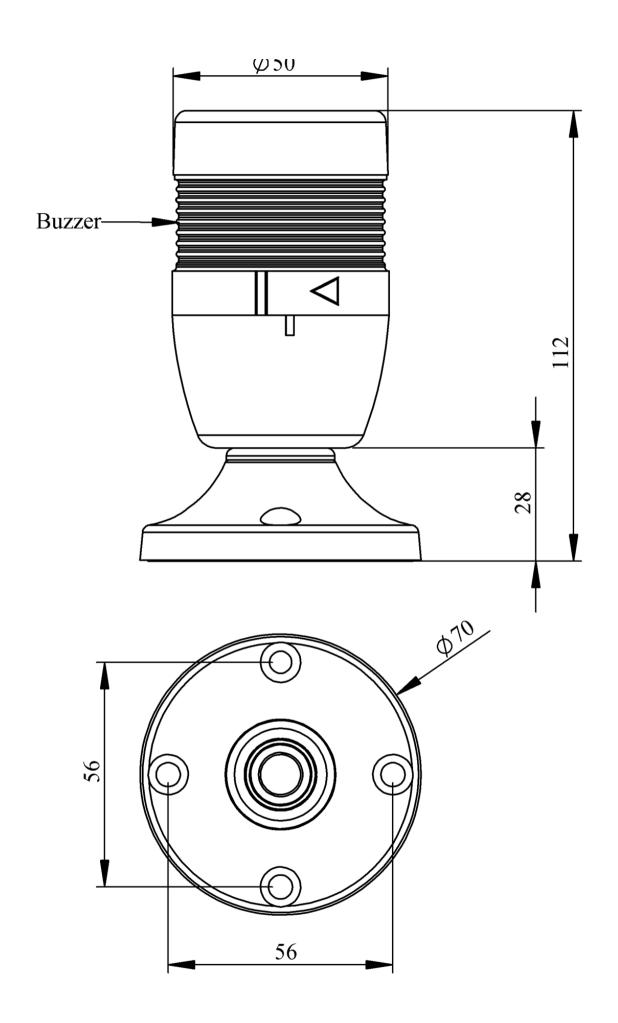

| IK50X024ZM02          |                                                           |                        |
|-----------------------|-----------------------------------------------------------|------------------------|
| Operational Frequency |                                                           | 50 Hz                  |
| Operational Voltage   |                                                           | 24V AC/DC              |
| Product               |                                                           | LED Tower 50mm         |
| Mounting              |                                                           | 45mm Tube Plastic Base |
| Color                 |                                                           | Single Level           |
| Volume                |                                                           | 90 dB                  |
| Power Consumption     |                                                           | 1W                     |
| Operating Frequency   | On-Off/Hour                                               | 1 Hz                   |
| Insulation Voltage    | Ui                                                        | 300V                   |
| Operating Temperature |                                                           | -25 °C /+70 °C         |
| Protection Degree     |                                                           | IP40                   |
| Cable Section         |                                                           | 0,75-1,5 mm2           |
| Screw Torque          |                                                           | 1,8Nm                  |
| Production Time       |                                                           | 31.12.1899 00:00:00    |
| Serial                |                                                           | IK Series              |
| Buzzer                |                                                           | With Buzzer            |
| Electrical Life       | Min Hour                                                  | 10000                  |
| Specifications        | Heat resistant, clear vision Polycarbonate signal modules |                        |