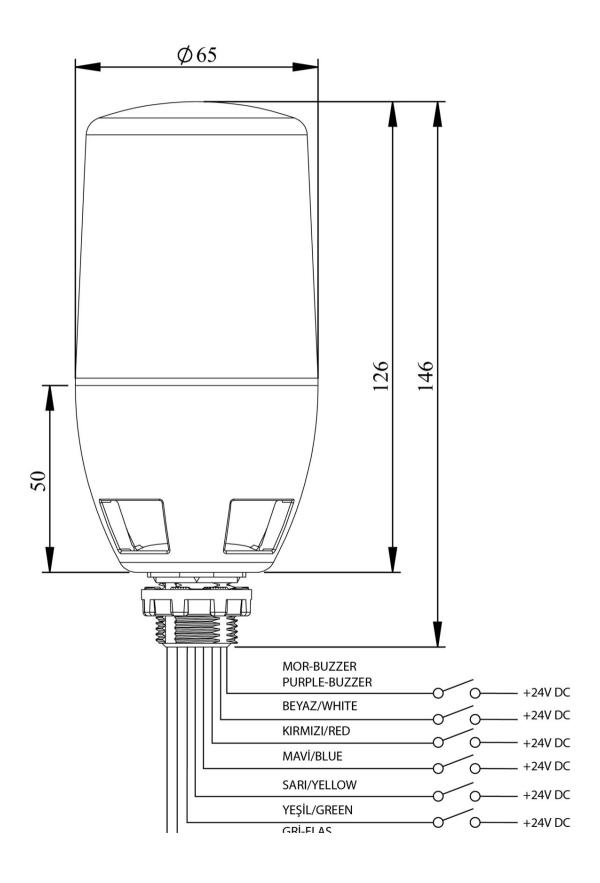

| IF6P024ZM05-5                              |             |                     |  |
|--------------------------------------------|-------------|---------------------|--|
| Operational Frequency                      |             | 50 Hz               |  |
| Operational Voltage                        |             | 24V DC              |  |
| Product                                    |             | LED Beacon 65mm     |  |
| Control                                    |             | PLC Harmonized      |  |
| Mounting                                   |             | M22 Screw           |  |
| Color                                      |             | Multicolor          |  |
| Illumination                               |             | Constant            |  |
| Cable                                      |             | 5mt Cable           |  |
| Volume                                     |             | 90 - 105 dB         |  |
| Power Consumption (Red)                    |             | 1.1W                |  |
| Power Consumption<br>(Yellow)              |             | 1.4W                |  |
| Power Consumption (Blue)                   |             | 1.1W                |  |
| Power Consumption<br>(Green)               |             | 1.2W                |  |
| Power Consumption<br>(White)               |             | 2.7W                |  |
| Power Consumption<br>(Buzzer - Low Level)  |             | 0.75W               |  |
| Power Consumption<br>(Buzzer - High Level) |             | 1.25W               |  |
| Operating Frequency                        | On-Off/Hour | 1 Hz                |  |
| Insulation Voltage                         | Ui          | 300V                |  |
| Operating Temperature                      |             | -25 °C /+70 °C      |  |
| Protection Degree                          |             | IP65                |  |
| Cable Section                              |             | Cable 0,50 mm2      |  |
| Production Time                            |             | 31.12.1899 00:00:00 |  |
| Serial                                     |             | IF Series           |  |
| Buzzer                                     |             | With Buzzer         |  |
| Electrical Life                            | Min Hour    | 10000               |  |

| Specifications | Heat resistant, clear vision Polycarbonate signal module |  |
|----------------|----------------------------------------------------------|--|
|                | Monoblock construction                                   |  |
|                | Easy wiring                                              |  |
|                | Easy to install to 22mm hole                             |  |
| CE E           |                                                          |  |