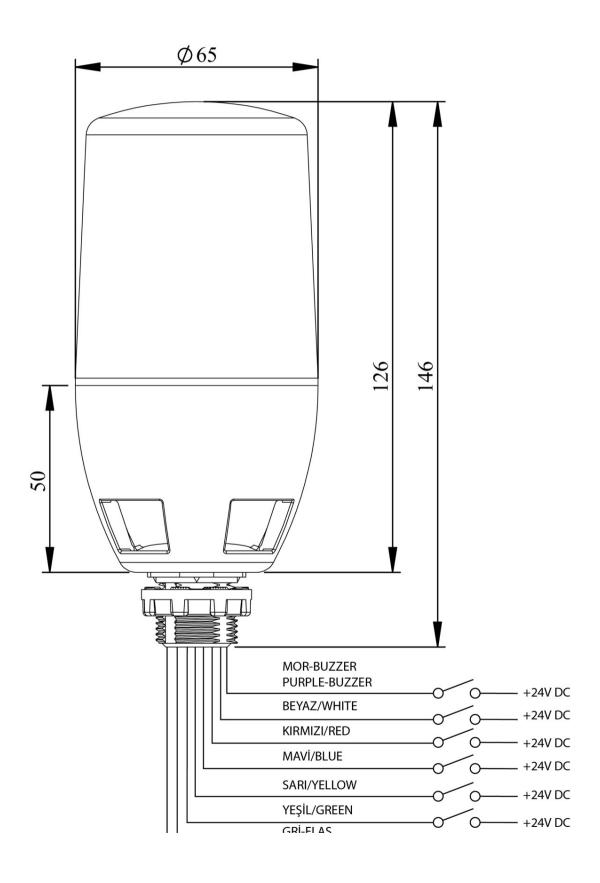

| IF6P024ZM05-2                              |             |                     |  |
|--------------------------------------------|-------------|---------------------|--|
| Operational Frequency                      |             | 50 Hz               |  |
| Operational Voltage                        |             | 24V DC              |  |
| Product                                    |             | LED Beacon 65mm     |  |
| Control                                    |             | PLC Harmonized      |  |
| Mounting                                   |             | M22 Screw           |  |
| Color                                      |             | Multicolor          |  |
| Illumination                               |             | Constant            |  |
| Cable                                      |             | 2mt Cable           |  |
| Volume                                     |             | 90 - 105 dB         |  |
| Power Consumption (Red)                    |             | 1.1W                |  |
| Power Consumption<br>(Yellow)              |             | 1.4W                |  |
| Power Consumption (Blue)                   |             | 1.1W                |  |
| Power Consumption<br>(Green)               |             | 1.2W                |  |
| Power Consumption<br>(White)               |             | 2.7W                |  |
| Power Consumption<br>(Buzzer - Low Level)  |             | 0.75W               |  |
| Power Consumption<br>(Buzzer - High Level) |             | 1.25W               |  |
| Operating Frequency                        | On-Off/Hour | 1 Hz                |  |
| Insulation Voltage                         | Ui          | 300V                |  |
| Operating Temperature                      |             | -25 °C /+70 °C      |  |
| Protection Degree                          |             | IP65                |  |
| Cable Section                              |             | Cable 0,50 mm2      |  |
| Production Time                            |             | 31.12.1899 00:00:00 |  |
| Serial                                     |             | IF Series           |  |
| Buzzer                                     |             | With Buzzer         |  |
| Electrical Life                            | Min Hour    | 10000               |  |

| Specifications | Heat resistant, clear vision Polycarbonate signal module |  |
|----------------|----------------------------------------------------------|--|
|                | Monoblock construction                                   |  |
|                | Easy wiring                                              |  |
|                | Easy to install to 22mm hole                             |  |
| CE E           |                                                          |  |