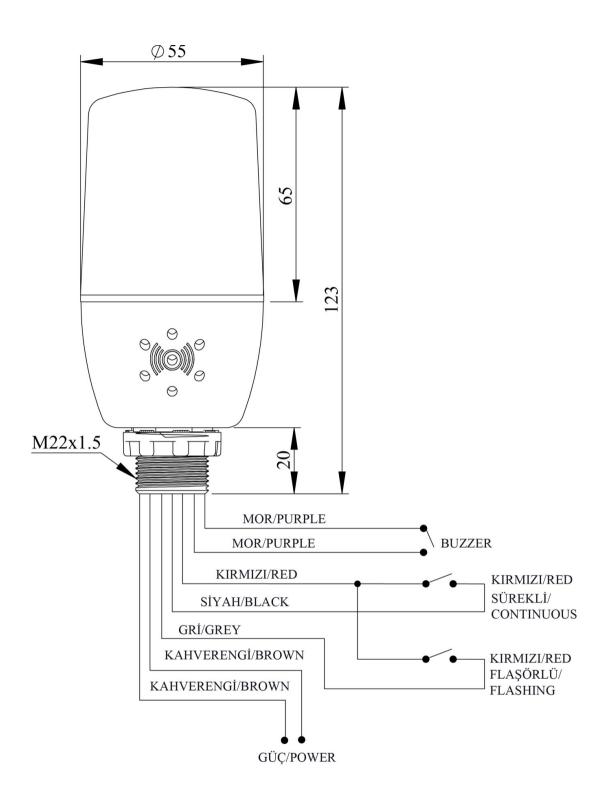

| IF5Y024ZM05           |                         |                                  |
|-----------------------|-------------------------|----------------------------------|
| Operational Frequency |                         | 50 Hz                            |
| Operational Voltage   |                         | 24V AC/DC                        |
| Product               |                         | LED Beacon 55mm                  |
| Control               |                         | Key Control                      |
| Mounting              |                         | M22 Screw                        |
| Color                 |                         | Yellow                           |
| Illumination          |                         | Constant                         |
| Volume                |                         | 90 dB                            |
| Power Consumption     |                         | 2.0W                             |
| Operating Frequency   | On-Off/Hour             | 1 Hz                             |
| Insulation Voltage    | Ui                      | 300V                             |
| Operating Temperature |                         | -25 °C /+70 °C                   |
| Protection Degree     |                         | IP65                             |
| Cable Section         |                         | Cable 0,50 mm2                   |
| Production Time       |                         | 31.12.1899 00:00:00              |
| Serial<br>Buzzer      |                         | IF Series With Buzzer            |
| Electrical Life       | Min Hour                | 10000                            |
| Specifications        |                         | sion Polycarbonate signal module |
|                       | Monoblock construction  |                                  |
|                       | Easy wiring             | <del></del>                      |
|                       | Easy to install to 22mm | n hole                           |
| CC UK                 |                         |                                  |