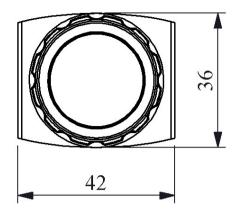

|  |
| Illumination             |                     | with LED                   |  |
| Color                    |                     | White                      |  |
| Product                  |                     | Pilot                      |  |
| Operational Voltage      |                     | 12-30V AC/DC               |  |
| Specifications           | Non-flammable V0 PA |                            |  |
|                          |                     | ontact blocks availablity  |  |
|                          |                     | r all areas of application |  |
| Standards / Certificates | TS EN 60947-5-1     |                            |  |
| C € IIII EK              |                     |                            |  |



Montaj Ölçüsü Ø30.3  $\pm 0.2$  mm



Devre Şeması