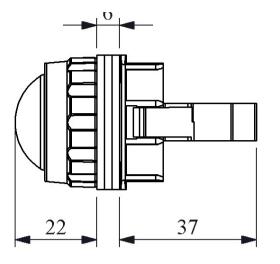

| 30 mm                      |  |
| Illumination             |                     | with LED                   |  |
| Color                    |                     | White                      |  |
| Product                  |                     | Pilot                      |  |
| Operational Voltage      |                     | 12-30V AC/DC               |  |
| Specifications           | Non-flammable V0 PA |                            |  |
|                          |                     | ontact blocks availablity  |  |
|                          |                     | r all areas of application |  |
| Standards / Certificates | TS EN 60947-5-1     |                            |  |
| C € IIII EK              |                     |                            |  |



Montaj Ölçüsü Ø30.3  $\pm 0.2$  mm



Devre Şeması