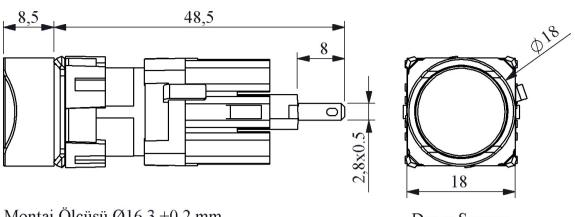

## 

| D080YDS                                          |                                       |                            |  |
|--------------------------------------------------|---------------------------------------|----------------------------|--|
| Operating Current                                |                                       | 10-20 mA (12-24V AC/DC)    |  |
| <b>Operational Frequency</b>                     |                                       | 50 Hz                      |  |
| <b>Operational Voltage</b>                       |                                       | 12-30V AC/DC               |  |
| Product                                          |                                       | Pilot                      |  |
| Color                                            |                                       | Yellow                     |  |
| Illumination                                     |                                       | with LED                   |  |
| Dia                                              |                                       | 16 mm                      |  |
| Head Type                                        |                                       | Round                      |  |
| Power Consumption                                |                                       | 0.6 W                      |  |
| Insulation Voltage                               | Ui                                    | 300V                       |  |
| <b>Operating Temperature</b>                     |                                       | -15 / + 70 °C              |  |
| Pollution Degree                                 |                                       | 3                          |  |
| Protection Degree                                |                                       | IP50                       |  |
| Cable Section                                    |                                       | Terminal 2,8x0,5           |  |
| Short Circuit Breaking<br>Capacity               | lcs                                   | 1 kA                       |  |
| Production Time                                  |                                       | 31.12.1899 00:00:00        |  |
| Serial                                           |                                       | D Series Plastic           |  |
| Electrical Life                                  | Min Hour                              | 10000                      |  |
| Specifications                                   | Non-flammable V0 PA6.6 contact blocks |                            |  |
|                                                  | Various illumination of               | contact blocks availablity |  |
| Variety of products for all areas of application |                                       |                            |  |
|                                                  | Ease of use in limited spaces         |                            |  |
| Standards / Certificates                         | TS EN 60947-5-1                       |                            |  |