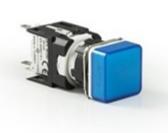

## **D070KXM Operating Current** 10-20 mA (12-24V AC/DC) **Operational Frequency** 50 Hz **Operational Voltage** 12-30V AC/DC Product Pilot Color Blue Illumination with LED Dia 16 mm Head Type Square Power Consumption 0.6 W 300V Insulation Voltage Ui **Operating Temperature** -15 / + 70 °C **Pollution Degree** 3 IP50 **Protection Degree Cable Section** Terminal 2,8x0,5 Production Time 31.12.1899 00:00:00 Serial D Series Plastic **Electrical Life** Min Hour 10000 **Specifications** Non-flammable V0 PA6.6 contact blocks Various illumination contact blocks availablity Variety of products for all areas of application Ease of use in limited spaces Standards / Certificates TS EN 60947-5-1 EHL CE ĽÅ Ø