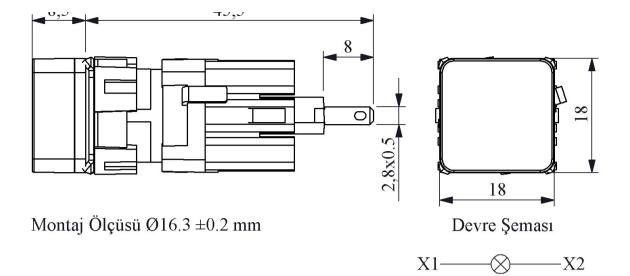

## **D070KXM Operating Current** 10-20 mA (12-24V AC/DC) **Operational Frequency** 50 Hz **Operational Voltage** 12-30V AC/DC Product Pilot Color Blue Illumination with LED Dia 16 mm Head Type Square Power Consumption 0.6 W 300V Insulation Voltage Ui **Operating Temperature** -15 / + 70 °C **Pollution Degree** 3 IP50 **Protection Degree Cable Section** Terminal 2,8x0,5 Production Time 31.12.1899 00:00:00 Serial D Series Plastic **Electrical Life** Min Hour 10000 **Specifications** Non-flammable V0 PA6.6 contact blocks Various illumination contact blocks availablity Variety of products for all areas of application Ease of use in limited spaces Standards / Certificates TS EN 60947-5-1 EHL CE ĽÅ Ø

8.5 45.5