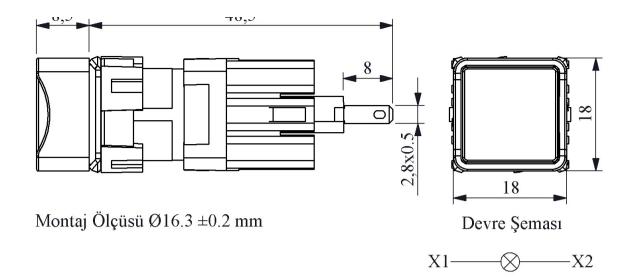

| D050KDB                                                                                                                                                                                                                                                                                                                                                                                                                                                                                                                                                                                                                                                                                                                                                                                                                                                                                                                                                                                                                                                                                                                                                                                                                                                                                                                                                                                                                                                                                                                                                                                                                                                                                                                                                                                                                                                                                                                                                                                                                                                                                                                        |                                                  |                                         |  |
|--------------------------------------------------------------------------------------------------------------------------------------------------------------------------------------------------------------------------------------------------------------------------------------------------------------------------------------------------------------------------------------------------------------------------------------------------------------------------------------------------------------------------------------------------------------------------------------------------------------------------------------------------------------------------------------------------------------------------------------------------------------------------------------------------------------------------------------------------------------------------------------------------------------------------------------------------------------------------------------------------------------------------------------------------------------------------------------------------------------------------------------------------------------------------------------------------------------------------------------------------------------------------------------------------------------------------------------------------------------------------------------------------------------------------------------------------------------------------------------------------------------------------------------------------------------------------------------------------------------------------------------------------------------------------------------------------------------------------------------------------------------------------------------------------------------------------------------------------------------------------------------------------------------------------------------------------------------------------------------------------------------------------------------------------------------------------------------------------------------------------------|--------------------------------------------------|-----------------------------------------|--|
| Operating Current                                                                                                                                                                                                                                                                                                                                                                                                                                                                                                                                                                                                                                                                                                                                                                                                                                                                                                                                                                                                                                                                                                                                                                                                                                                                                                                                                                                                                                                                                                                                                                                                                                                                                                                                                                                                                                                                                                                                                                                                                                                                                                              |                                                  | 10-20 mA (12-24V AC/DC)                 |  |
| Operational Frequency                                                                                                                                                                                                                                                                                                                                                                                                                                                                                                                                                                                                                                                                                                                                                                                                                                                                                                                                                                                                                                                                                                                                                                                                                                                                                                                                                                                                                                                                                                                                                                                                                                                                                                                                                                                                                                                                                                                                                                                                                                                                                                          |                                                  | 50 Hz                                   |  |
| Operational Voltage                                                                                                                                                                                                                                                                                                                                                                                                                                                                                                                                                                                                                                                                                                                                                                                                                                                                                                                                                                                                                                                                                                                                                                                                                                                                                                                                                                                                                                                                                                                                                                                                                                                                                                                                                                                                                                                                                                                                                                                                                                                                                                            |                                                  | 12-30V AC/DC                            |  |
| Product                                                                                                                                                                                                                                                                                                                                                                                                                                                                                                                                                                                                                                                                                                                                                                                                                                                                                                                                                                                                                                                                                                                                                                                                                                                                                                                                                                                                                                                                                                                                                                                                                                                                                                                                                                                                                                                                                                                                                                                                                                                                                                                        |                                                  | Pilot                                   |  |
| Color                                                                                                                                                                                                                                                                                                                                                                                                                                                                                                                                                                                                                                                                                                                                                                                                                                                                                                                                                                                                                                                                                                                                                                                                                                                                                                                                                                                                                                                                                                                                                                                                                                                                                                                                                                                                                                                                                                                                                                                                                                                                                                                          |                                                  | White                                   |  |
| Illumination                                                                                                                                                                                                                                                                                                                                                                                                                                                                                                                                                                                                                                                                                                                                                                                                                                                                                                                                                                                                                                                                                                                                                                                                                                                                                                                                                                                                                                                                                                                                                                                                                                                                                                                                                                                                                                                                                                                                                                                                                                                                                                                   |                                                  | with LED                                |  |
| Dia                                                                                                                                                                                                                                                                                                                                                                                                                                                                                                                                                                                                                                                                                                                                                                                                                                                                                                                                                                                                                                                                                                                                                                                                                                                                                                                                                                                                                                                                                                                                                                                                                                                                                                                                                                                                                                                                                                                                                                                                                                                                                                                            |                                                  | 16 mm                                   |  |
| Head Type                                                                                                                                                                                                                                                                                                                                                                                                                                                                                                                                                                                                                                                                                                                                                                                                                                                                                                                                                                                                                                                                                                                                                                                                                                                                                                                                                                                                                                                                                                                                                                                                                                                                                                                                                                                                                                                                                                                                                                                                                                                                                                                      |                                                  | Square                                  |  |
| Power Consumption                                                                                                                                                                                                                                                                                                                                                                                                                                                                                                                                                                                                                                                                                                                                                                                                                                                                                                                                                                                                                                                                                                                                                                                                                                                                                                                                                                                                                                                                                                                                                                                                                                                                                                                                                                                                                                                                                                                                                                                                                                                                                                              |                                                  | 0.6 W                                   |  |
| Insulation Voltage                                                                                                                                                                                                                                                                                                                                                                                                                                                                                                                                                                                                                                                                                                                                                                                                                                                                                                                                                                                                                                                                                                                                                                                                                                                                                                                                                                                                                                                                                                                                                                                                                                                                                                                                                                                                                                                                                                                                                                                                                                                                                                             | Ui                                               | 300V                                    |  |
| Operating Temperature                                                                                                                                                                                                                                                                                                                                                                                                                                                                                                                                                                                                                                                                                                                                                                                                                                                                                                                                                                                                                                                                                                                                                                                                                                                                                                                                                                                                                                                                                                                                                                                                                                                                                                                                                                                                                                                                                                                                                                                                                                                                                                          |                                                  | -15 / + 70 °C                           |  |
| Pollution Degree                                                                                                                                                                                                                                                                                                                                                                                                                                                                                                                                                                                                                                                                                                                                                                                                                                                                                                                                                                                                                                                                                                                                                                                                                                                                                                                                                                                                                                                                                                                                                                                                                                                                                                                                                                                                                                                                                                                                                                                                                                                                                                               |                                                  | 3                                       |  |
| Protection Degree Cable Section                                                                                                                                                                                                                                                                                                                                                                                                                                                                                                                                                                                                                                                                                                                                                                                                                                                                                                                                                                                                                                                                                                                                                                                                                                                                                                                                                                                                                                                                                                                                                                                                                                                                                                                                                                                                                                                                                                                                                                                                                                                                                                |                                                  | IP50                                    |  |
| Production Time                                                                                                                                                                                                                                                                                                                                                                                                                                                                                                                                                                                                                                                                                                                                                                                                                                                                                                                                                                                                                                                                                                                                                                                                                                                                                                                                                                                                                                                                                                                                                                                                                                                                                                                                                                                                                                                                                                                                                                                                                                                                                                                |                                                  | Terminal 2,8x0,5<br>31.12.1899 00:00:00 |  |
| Serial                                                                                                                                                                                                                                                                                                                                                                                                                                                                                                                                                                                                                                                                                                                                                                                                                                                                                                                                                                                                                                                                                                                                                                                                                                                                                                                                                                                                                                                                                                                                                                                                                                                                                                                                                                                                                                                                                                                                                                                                                                                                                                                         |                                                  | D Series Plastic                        |  |
| Electrical Life                                                                                                                                                                                                                                                                                                                                                                                                                                                                                                                                                                                                                                                                                                                                                                                                                                                                                                                                                                                                                                                                                                                                                                                                                                                                                                                                                                                                                                                                                                                                                                                                                                                                                                                                                                                                                                                                                                                                                                                                                                                                                                                | Min Hour                                         | 10000                                   |  |
| Specifications                                                                                                                                                                                                                                                                                                                                                                                                                                                                                                                                                                                                                                                                                                                                                                                                                                                                                                                                                                                                                                                                                                                                                                                                                                                                                                                                                                                                                                                                                                                                                                                                                                                                                                                                                                                                                                                                                                                                                                                                                                                                                                                 | Non-flammable V0 PA6                             |                                         |  |
| John Common Comm | Various illumination co                          |                                         |  |
|                                                                                                                                                                                                                                                                                                                                                                                                                                                                                                                                                                                                                                                                                                                                                                                                                                                                                                                                                                                                                                                                                                                                                                                                                                                                                                                                                                                                                                                                                                                                                                                                                                                                                                                                                                                                                                                                                                                                                                                                                                                                                                                                | Variety of products for all areas of application |                                         |  |
|                                                                                                                                                                                                                                                                                                                                                                                                                                                                                                                                                                                                                                                                                                                                                                                                                                                                                                                                                                                                                                                                                                                                                                                                                                                                                                                                                                                                                                                                                                                                                                                                                                                                                                                                                                                                                                                                                                                                                                                                                                                                                                                                | Ease of use in limited sp                        |                                         |  |
| Standards / Certificates                                                                                                                                                                                                                                                                                                                                                                                                                                                                                                                                                                                                                                                                                                                                                                                                                                                                                                                                                                                                                                                                                                                                                                                                                                                                                                                                                                                                                                                                                                                                                                                                                                                                                                                                                                                                                                                                                                                                                                                                                                                                                                       | TS EN 60947-5-1                                  |                                         |  |
| C € Ⅲ ⊕ ﷺ                                                                                                                                                                                                                                                                                                                                                                                                                                                                                                                                                                                                                                                                                                                                                                                                                                                                                                                                                                                                                                                                                                                                                                                                                                                                                                                                                                                                                                                                                                                                                                                                                                                                                                                                                                                                                                                                                                                                                                                                                                                                                                                      |                                                  |                                         |  |

. 8.5 . 48.5