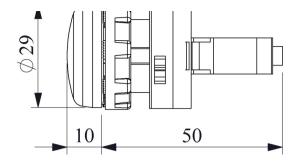

| CP Series Plastic   |  |
| Electrical Life          | Min Hour                                         | 10000               |  |
| Specifications           | Non-flammable V0 PA6.6 contact blocks            |                     |  |
|                          | Various illumination contact blocks availablity  |                     |  |
|                          | Variety of products for all areas of application |                     |  |
| Standards / Cortificates | IP65 protection from front side                  |                     |  |
| Standards / Certificates |                                                  |                     |  |
| C € IIII ⊕ EK            |                                                  |                     |  |







Montaj Ölçüsü Ø22.4 ±0.2 mm