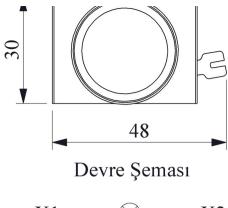

| CP Series Plastic   |  |
| Electrical Life          | Min Hour                                         | 10000               |  |
| Specifications           | Non-flammable V0 PA6.6 contact blocks            |                     |  |
|                          | Various illumination contact blocks availablity  |                     |  |
|                          | Variety of products for all areas of application |                     |  |
| Standards / Cortificates | IP65 protection from front side                  |                     |  |
| Standards / Certificates |                                                  |                     |  |
| C € IIII ⊕ EK            |                                                  |                     |  |







Montaj Ölçüsü Ø22.4 ±0.2 mm