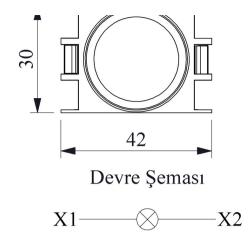

| Min Hour                                         | 10000                   |                   |
| Specifications                  | Non-flammable V0 PA6                             |                         |                   |
|                                 | Various illumination contact blocks availablity  |                         |                   |
|                                 | Variety of products for all areas of application |                         |                   |
| Standards / Certificates        |                                                  |                         |                   |
| C € Ⅲ ⊕ ﷺ                       |                                                  |                         |                   |







Montaj Ölçüsü Ø22.4 ±0.2 mm