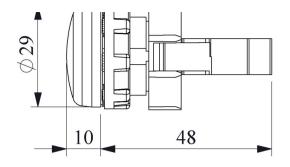

lectrical Life                 | Min Hour                                         | 10000                   |                   |
| Specifications                  | Non-flammable V0 PA6                             |                         |                   |
|                                 | Various illumination contact blocks availablity  |                         |                   |
|                                 | Variety of products for all areas of application |                         |                   |
| Standards / Certificates        |                                                  |                         |                   |
| C € Ⅲ ⊕ ﷺ                       |                                                  |                         |                   |







Montaj Ölçüsü Ø22.4 ±0.2 mm